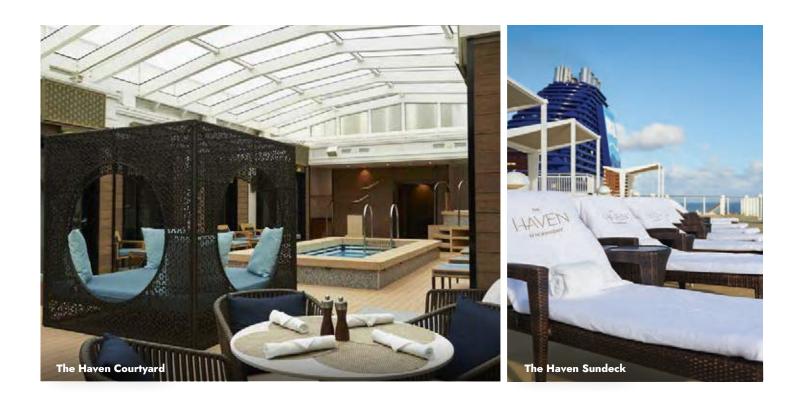

# RELAX LUXURIOUSLY.

Hidden away at the top of the ship is The Haven by Norwegian, our most luxurious, well-appointed and spacious accommodations. Enjoy exclusive keycard access to The Haven complex and tranquil courtyard with private pool and sun deck. Indulge in a private restaurant and lounge. Experience the personal service of a certified 24-hour butler. On top of that, you'll have priority access to explore all the ship has to offer, which is just steps away. The Haven is the perfect venue for team gatherings. Opportunities are available to buy out the entire Haven, lending your event an air of refinement and exclusivity.

The Haven Courtyard, Norwegian Getaway

The Haven Restaurant, Norwegian Escape

FOR MORE INFORMATION, VISIT NCL.COM/EVENTS | EMAIL EVENTS@NCL.COM | CALL 1.866.NCL.MEET

The Haven Lounge, Norwegian Bliss

The Haven accommodations are available on select ships