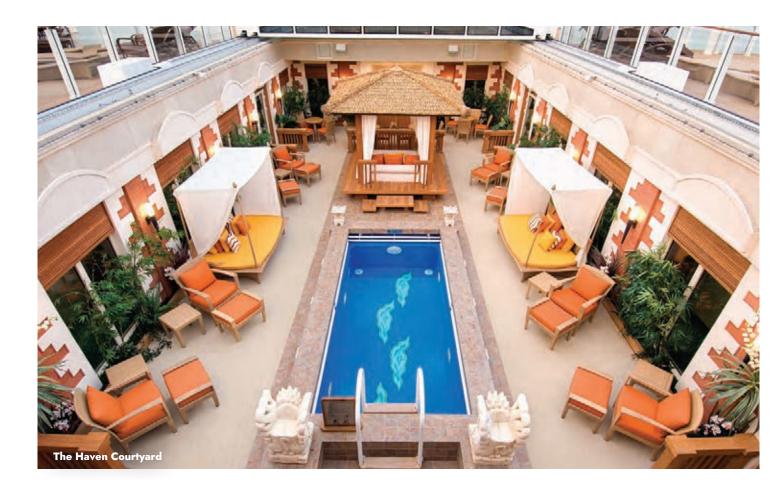

# RELAX LUXURIOUSLY.

Hidden away at the top of the ship is The Haven by Norwegian, our most luxurious, well-appointed and spacious accommodations. Enjoy exclusive keycard access to The Haven complex and tranquil courtyard with private pool and sun deck. Indulge in a private restaurant and lounge. Experience the personal service of a certified 24-hour butler. On top of that, you'll have priority access to explore all the ship has to offer, which is just steps away. The Haven is the perfect venue for team gatherings. Opportunities are available to buy out the entire Haven, lending your event an air of refinement and exclusivity.

The Haven Courtyard, Norwegian Getaway

The Haven Restaurant, Norwegian Escape

FOR MORE INFORMATION, VISIT NCL.COM/EVENTS | EMAIL EVENTS@NCL.COM | CALL 1.866.NCL.MEET

The Haven Lounge, Norwegian Bliss

The Haven accommodations are available on select ships