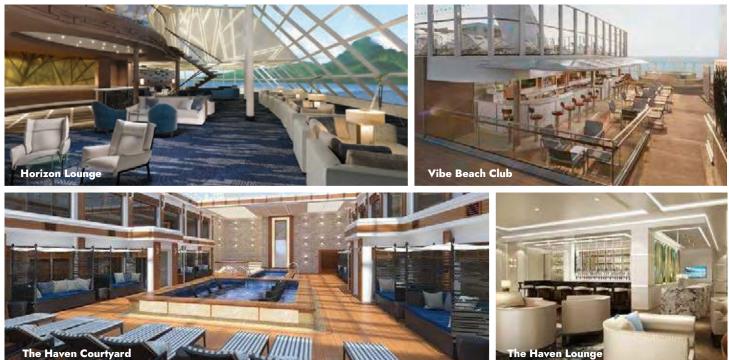

# RELAX LUXURIOUSLY.

Hidden away at the top of the ship is The Haven by Norwegian, our most luxurious, well-appointed and spacious accommodations. Enjoy exclusive keycard access to The Haven complex and tranquil courtyard with private pool and sun deck. Indulge in a private restaurant and lounge. Experience the personal service of a certified 24-hour butler. On top of that, you'll have priority access to explore all the ship has to offer, which is just steps away. The Haven is the perfect venue for team gatherings. Opportunities are available to buy out the entire Haven, lending your event an air of refinement and exclusivity.

The Haven Courtyard, Norwegian Getaway

The Haven Restaurant, Norwegian Escape

FOR MORE INFORMATION, VISIT NCL.COM/EVENTS | EMAIL EVENTS@NCL.COM | CALL 1.866.NCL.MEET

The Haven Lounge, Norwegian Bliss

The Haven accommodations are available on select ships

| THE HAVEN SPACES                         |       |                   |               |                  |                    |                            |
|------------------------------------------|-------|-------------------|---------------|------------------|--------------------|----------------------------|
| VENUE NAME                               | DECK  | ROOM SIZE SQ. FT. | ROOM SIZE SQM | SEATING CAPACITY | RECEPTION CAPACITY | PRIVATE GROUP AVAILABILITY |
| Horizon Lounge                           | 17/18 | 6,975             | 648           | 64               | 77                 | The Haven Buyout Only      |
| The Haven Lounge                         | 17/18 | 2,368             | 220           | 33               | 40                 | The Haven Buyout Only      |
| The Haven Courtyard<br>(Lounge and Pool) | 17    | 4,090             | 380           | Not Applicable   | 104                | The Haven Buyout Only      |
| The Haven Restaurant                     | 18    | 2,530             | 235           | 98               | Not Applicable     | The Haven Buyout Only      |
| The Haven Restaurant (Outdoor)           | 18    | 861               | 80            | 38               | Not Applicable     | The Haven Buyout Only      |
| The Haven Courtyard Sun Deck             | 19    | 8,956             | 832           | Not Applicable   | 91                 | The Haven Buyout Only      |