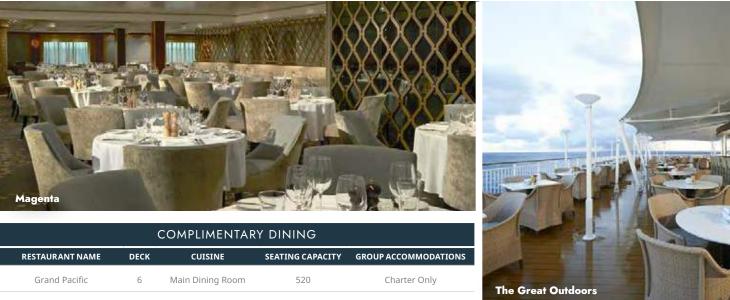

# TAKE YOUR TASTE BUDS ON A TRIP.

Complimentary Dining

With no fixed dining times or pre-assigned seating arrangements, attendees can dine with freedom and flexibility. Plus, Norwegian offers more dining choices than any other cruise line, including complimentary dining rooms, 24-hour restaurants and casual buffets.

THE PRIVATE ROOM AT TASTE Designed for incredible events, The Private Room at Taste, one of our main dining rooms on Norwegian Escape, seats approximately 100 — perfect for large groups.

24-HOUR RESTAURANTS From salads to burgers to daily dinner specials, come as you are, eat as you like and enjoy the pub-like atmosphere after a night out or before your day begins.