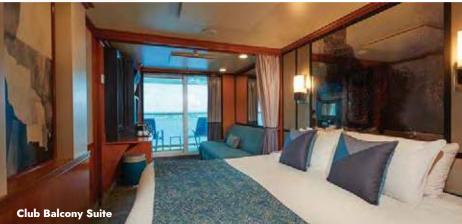

| STATEROOMS         | S        |
|--------------------|----------|
| ACCOMMODATION NAME | QUANTITY |
| Suite              | 36       |
| Club Balcony Suite | 48       |
| Balcony            | 946      |
| Oceanview          | 124      |
| Inside             | 252      |
| Studio             | 73       |