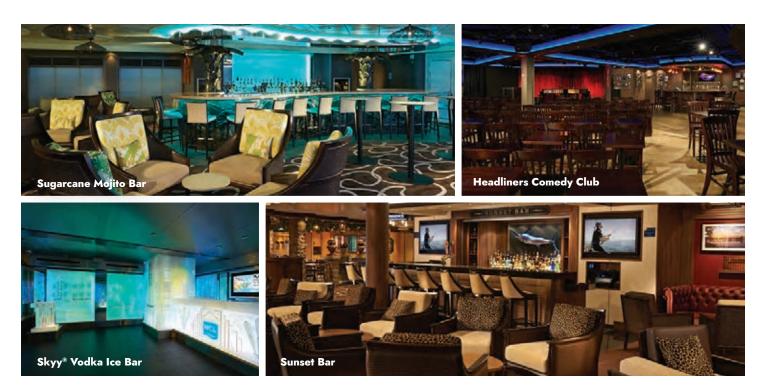

\*The Getaway Theater is perfectly suited for award ceremonies, presentations and private group entertainment pending availability.

| BARS & LOUNGES                       |      |                   |               |                  |                    |                            |  |
|--------------------------------------|------|-------------------|---------------|------------------|--------------------|----------------------------|--|
| VENUE NAME                           | DECK | ROOM SIZE SQ. FT. | ROOM SIZE SQM | SEATING CAPACITY | RECEPTION CAPACITY | PRIVATE GROUP AVAILABILITY |  |
| Headliners Comedy Club               | 6    | 3,228             | 300           | 241              | 323                | Yes                        |  |
| Bliss Ultra Lounge                   | 7    | 3,465             | 322           | 57               | 250                | Yes                        |  |
| Syd Norman's Pour House              | 8    | 3,056             | 284           | 127              | 152                | Yes                        |  |
| Syd Norman's Pour House (Waterfront) | 8    | 988               | 92            | 38               | 46                 | Charter Only               |  |
| Humidor Cigar Lounge                 | 8    | 484               | 45            | 15               | 18                 | Charter Only               |  |
| Skyy® Vodka Ice Bar                  | 8    | 516               | 48            | Not Applicable   | 25                 | Yes                        |  |
| Sugarcane Mojito Bar                 | 8    | 2,518             | 234           | 42               | 50                 | Charter Only               |  |
| Sugarcane Mojito Bar (Waterfront)    | 8    | 988               | 92            | 29               | 35                 | Charter Only               |  |
| Sunset Bar                           | 8    | 2,367             | 220           | 55               | 150                | Charter Only               |  |

#### 52 NORWEGIAN ESCAPE - UNIQUE EVENT SPACES

\*The Escape Theater is perfectly suited for award ceremonies, presentations and private group entertainment pending availability.

| VENUE NAME                        | DECK | ROOM SIZE SQ. FT. | ROOM SIZE SQM | SEATING CAPACITY | RECEPTION CAPACITY | PRIVATE GROUP AVAILABILITY |
|-----------------------------------|------|-------------------|---------------|------------------|--------------------|----------------------------|
| Headliners Comedy Club            | 6    | 2,884             | 268           | 214              | 275                | Yes                        |
| Sugarcane Mojito Bar              | 8    | 742               | 69            | 25               | 30                 | Charter Only               |
| The Pour House                    | 8    | 2,238             | 208           | 126              | 151                | Yes                        |
| The Pour House (Waterfront)       | 8    | 1,015             | 94            | 50               | 60                 | Charter Only               |
| The Cellars Wine Bar              | 8    | 936               | 87            | 32               | 38                 | Charter Only               |
| The Cellars Wine Bar (Waterfront) | 8    | 565               | 52            | 14               | 17                 | Charter Only               |
| The District Brew House           | 8    | 2,077             | 193           | 86               | 103                | Yes                        |
| The Humidor Cigar Lounge          | 8    | 323               | 30            | 15               | 18                 | Charter Only               |
| Tobacco Road Bar                  | 8    | 1,399             | 130           | 35               | 42                 | Charter Only               |