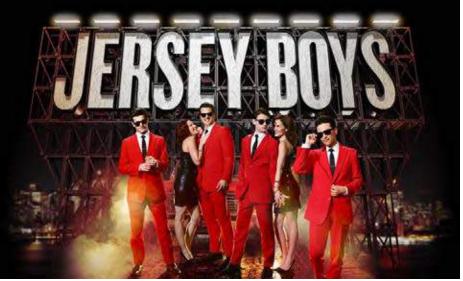

## LUNCH OR DINNER WITH A SHOW

Catch the Broadway sensation Burn the *Floor* or laugh while lunching with *Wine* Lovers: The Musical. What's more, three of our newest ships offer magnificent Cirque Dreams® shows — be amazed under the big top with dazzling acrobatic entertainment while enjoying a delectable multicourse menu.

# SPECTACULAR ENTERTAINMENT COMES STANDARD.

Let us entertain your whole group. Whether they want to take in a spectacular Broadway show, put on their poker face at our casino, laugh it up at a comedy club or dance the night away under the stars, there's something for everyone. And the best part is that it's all included.

# BROADWAY SHOWS

Don't miss a moment of the best of Broadway at sea, including the hit musical **Jersey Boys**.

DECK PARTIES Join us on the pool deck for the sailaway party, or dance the night away under the stars at our H2Glow party.