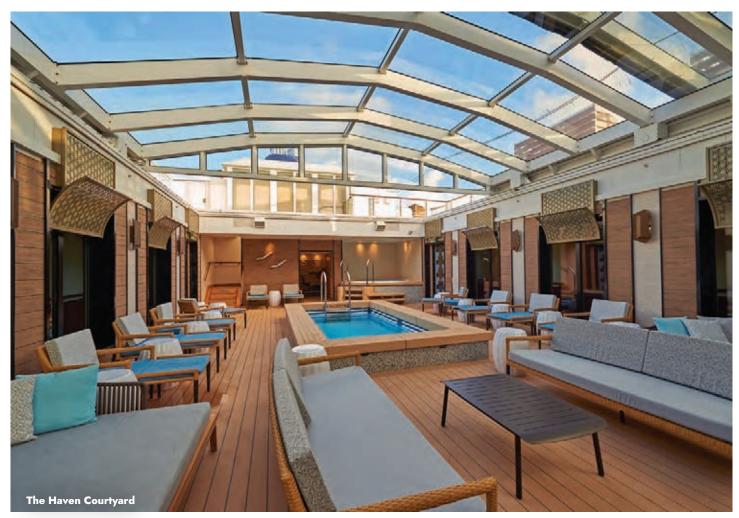

# RELAX LUXURIOUSLY.

Hidden away at the top of the ship is The Haven by Norwegian, our most luxurious, well-appointed and spacious accommodations. Enjoy exclusive keycard access to The Haven complex and tranquil courtyard with private pool and sun deck. Indulge in a private restaurant and lounge. Experience the personal service of a certified 24-hour butler. On top of that, you'll have priority access to explore all the ship has to offer, which is just steps away. The Haven is the perfect venue for team gatherings. Opportunities are available to buy out the entire Haven, lending your event an air of refinement and exclusivity.

The Haven Courtyard, Norwegian Getaway

The Haven Restaurant, Norwegian Escape

FOR MORE INFORMATION, VISIT NCL.COM/EVENTS | EMAIL EVENTS@NCL.COM | CALL 1.866.NCL.MEET

The Haven Lounge, Norwegian Bliss

The Haven accommodations are available on select ships

| THE HAVEN SPACES                         |       |                   |               |                  |                    |                            |
|------------------------------------------|-------|-------------------|---------------|------------------|--------------------|----------------------------|
| VENUE NAME                               | DECK  | ROOM SIZE SQ. FT. | ROOM SIZE SQM | SEATING CAPACITY | RECEPTION CAPACITY | PRIVATE GROUP AVAILABILITY |
| Horizon Lounge                           | 17/18 | 6,975             | 648           | 64               | 77                 | The Haven Buyout Only      |
| The Haven Lounge                         | 17/18 | 2,368             | 220           | 33               | 40                 | The Haven Buyout Only      |
| The Haven Courtyard<br>(Lounge and Pool) | 17    | 4,090             | 380           | Not Applicable   | 104                | The Haven Buyout Only      |
| The Haven Restaurant                     | 18    | 2,530             | 235           | 98               | Not Applicable     | The Haven Buyout Only      |
| The Haven Restaurant (Outdoor)           | 18    | 861               | 80            | 38               | Not Applicable     | The Haven Buyout Only      |
| The Haven Courtyard Sun Deck             | 19    | 8,956             | 832           | Not Applicable   | 91                 | The Haven Buyout Only      |