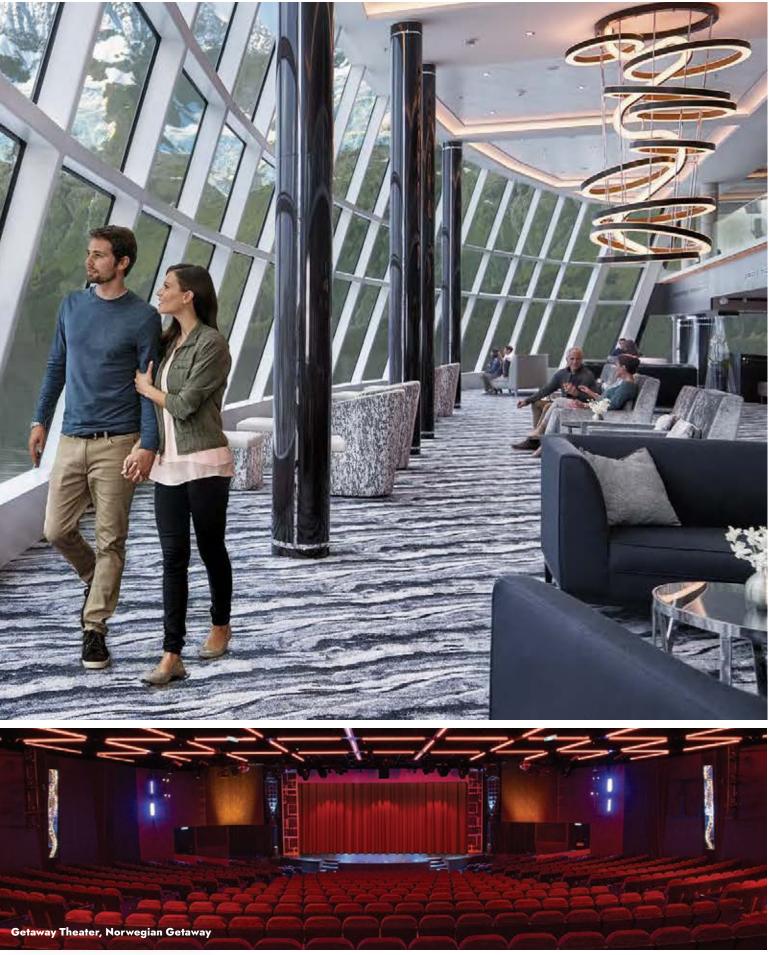

#### CONVENTIONAL MEETING SPACES SEATING CAPACITY RECEPTION CAPACITY ----

| VENUE NAME              | DECK | KOOM 312E 3Q. FT. | KOOM SIZE SQM | SEATING CAPACITY | RECEPTION CAPACITY | PRIVATE GROUP AVAILABILITT |
|-------------------------|------|-------------------|---------------|------------------|--------------------|----------------------------|
| Getaway Theater         | 6, 7 | 12,917            | 1,200         | 787              | 787*               | Yes                        |
| Meeting Room - Atlantic | 6    | 256               | 24            | 20               | 26                 | Yes                        |
| Meeting Room - Pacific  | 6    | 368               | 34            | 20               | 37                 | Yes                        |
| Card Room               | 6    | 464               | 43            | 20               | 46                 | Yes                        |