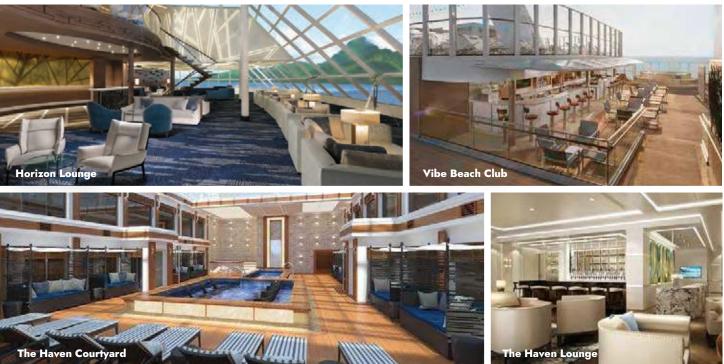

# RELAX LUXURIOUSLY.

Hidden away at the top of the ship is The Haven by Norwegian, our most luxurious, well-appointed and spacious accommodations. Enjoy exclusive keycard access to The Haven complex and tranquil courtyard with private pool and sun deck. Indulge in a private restaurant and lounge. Experience the personal service of a certified 24-hour butler. On top of that, you'll have priority access to explore all the ship has to offer, which is just steps away. The Haven is the perfect venue for team gatherings. Opportunities are available to buy out the entire Haven, lending your event an air of refinement and exclusivity.

The Haven Courtyard, Norwegian Getaway

The Haven Restaurant, Norwegian Escape

FOR MORE INFORMATION, VISIT NCL.COM/EVENTS | EMAIL EVENTS@NCL.COM | CALL 1.866.NCL.MEET

The Haven Lounge, Norwegian Bliss

The Haven accommodations are available on select ships

| THE HAVEN SPACES                         |       |                   |               |                  |                    |                            |
|------------------------------------------|-------|-------------------|---------------|------------------|--------------------|----------------------------|
| VENUE NAME                               | DECK  | ROOM SIZE SQ. FT. | ROOM SIZE SQM | SEATING CAPACITY | RECEPTION CAPACITY | PRIVATE GROUP AVAILABILITY |
| Horizon Lounge                           | 17/18 | 6,975             | 648           | 64               | 77                 | The Haven Buyout Only      |
| The Haven Lounge                         | 17/18 | 2,368             | 220           | 33               | 40                 | The Haven Buyout Only      |
| The Haven Courtyard<br>(Lounge and Pool) | 17    | 4,090             | 380           | Not Applicable   | 104                | The Haven Buyout Only      |
| The Haven Restaurant                     | 18    | 2,530             | 235           | 98               | Not Applicable     | The Haven Buyout Only      |
| The Haven Restaurant (Outdoor)           | 18    | 861               | 80            | 38               | Not Applicable     | The Haven Buyout Only      |
| The Haven Courtyard Sun Deck             | 19    | 8,956             | 832           | Not Applicable   | 91                 | The Haven Buyout Only      |

| THE HAVEN SPACES               |       |                   |               |                  |                    |                            |
|--------------------------------|-------|-------------------|---------------|------------------|--------------------|----------------------------|
| VENUE NAME                     | DECK  | ROOM SIZE SQ. FT. | ROOM SIZE SQM | SEATING CAPACITY | RECEPTION CAPACITY | PRIVATE GROUP AVAILABILITY |
| Horizon Lounge                 | 17/18 | 6,437             | 598           | 90               | 108                | The Haven Buyout Only      |
| The Haven Lounge               | 17/18 | 3,412             | 317           | 32               | 66                 | The Haven Buyout Only      |
| The Haven Courtyard            | 17    | 3,025             | 281           | Not Applicable   | 68                 | The Haven Buyout Only      |
| The Haven Restaurant           | 18    | 2,530             | 235           | 98               | Not Applicable     | The Haven Buyout Only      |
| The Haven Restaurant (Outdoor) | 18    | 861               | 80            | 38               | Not Applicable     | The Haven Buyout Only      |
| The Haven Courtyard Sun Deck   | 19    | 9,386             | 872           | Not Applicable   | 70                 | The Haven Buyout Only      |