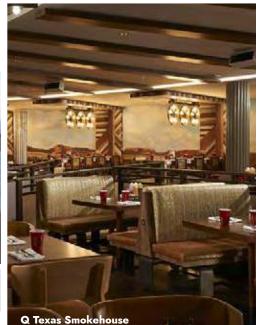

#### Q TEXAS SMOKEHOUSE

Dig into mouth-watering barbecue short ribs, chicken and brisket at our Texas Smokehouse. Smoked over hickory, oak and pecan wood, all of our meats are infused with delicious flavors. With live music playing on stage, you may feel inspired to grab your cowboy hat.