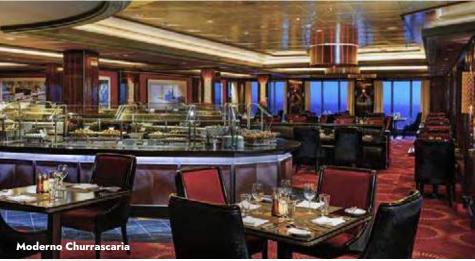

#### MODERNO CHURRASCARIA

Our Brazilian steakhouse is a must. Start with an impressive salad bar. Then savor skewers of slow-roasted meats carved tableside by our pasadores.