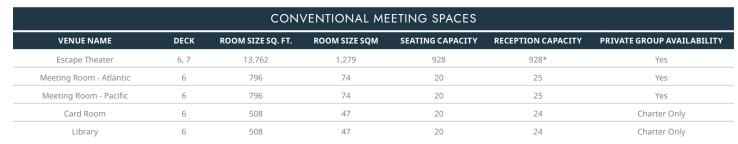

#### 40 NORWEGIAN ENCORE - UNIQUE EVENT SPACES

| CONVENTIONAL MEETING SPACES |       |                   |               |                  |                    |                            |  |
|-----------------------------|-------|-------------------|---------------|------------------|--------------------|----------------------------|--|
| VENUE NAME                  | DECK  | ROOM SIZE SQ. FT. | ROOM SIZE SQM | SEATING CAPACITY | RECEPTION CAPACITY | PRIVATE GROUP AVAILABILITY |  |
| Encore Theater              | 6 & 7 | 13,412            | 1,246         | 877              | 877*               | Yes                        |  |
| Meeting Room #1             | 6     | 366               | 34            | 18               | 22                 | Yes                        |  |
| Meeting Room #2             | 6     | 248               | 23            | 15               | 18                 | Yes                        |  |
| Library & Card Room         | 6     | 484               | 45            | 20               | 24                 | Charter Only               |  |