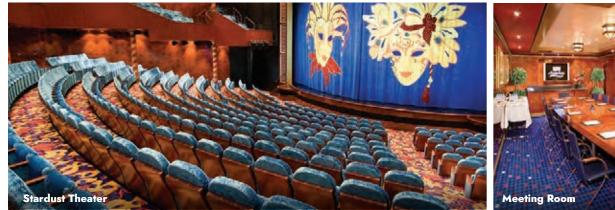

# **INNOVATIVE SPACES** FROM BOW TO STERN.

Norwegian has everything you will need to get down to business. Our complimentary meeting spaces include cutting-edge multimedia capabilities and a highly capable support staff. All event spaces are designed to elevate and accentuate whatever function you have planned.

- Incredible pool decks and stylish lounges with breathtaking ocean views are perfect for memorable cocktail receptions
- State-of-the-art facilities are fully equipped with the latest AV equipment and WiFi
- and seating from 600 to 1,000 people in absolute comfort.