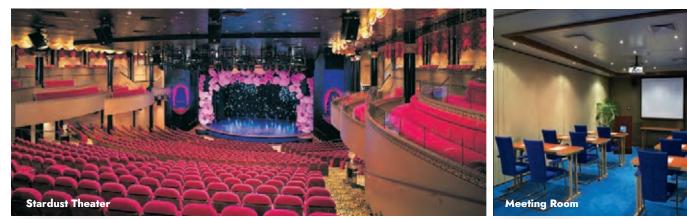

#### 40 NORWEGIAN ENCORE - UNIQUE EVENT SPACES

| CONVENTIONAL MEETING SPACES |       |                   |               |                  |                    |                            |  |
|-----------------------------|-------|-------------------|---------------|------------------|--------------------|----------------------------|--|
| VENUE NAME                  | DECK  | ROOM SIZE SQ. FT. | ROOM SIZE SQM | SEATING CAPACITY | RECEPTION CAPACITY | PRIVATE GROUP AVAILABILITY |  |
| Encore Theater              | 6 & 7 | 13,412            | 1,246         | 877              | 877*               | Yes                        |  |
| Meeting Room #1             | 6     | 366               | 34            | 18               | 22                 | Yes                        |  |
| Meeting Room #2             | 6     | 248               | 23            | 15               | 18                 | Yes                        |  |
| Library & Card Room         | 6     | 484               | 45            | 20               | 24                 | Charter Only               |  |

#### 44 NORWEGIAN BLISS - UNIQUE EVENT SPACES

| CONVENTIONAL MEETING SPACES |      |                   |               |                  |                    |                            |  |
|-----------------------------|------|-------------------|---------------|------------------|--------------------|----------------------------|--|
| VENUE NAME                  | DECK | ROOM SIZE SQ. FT. | ROOM SIZE SQM | SEATING CAPACITY | RECEPTION CAPACITY | PRIVATE GROUP AVAILABILITY |  |
| Bliss Theater               | 6&7  | 6,997             | 650           | 907              | 907*               | Yes                        |  |
| Meeting Room #1             | 6    | 366               | 34            | 18               | 22                 | Yes                        |  |
| Meeting Room #2             | 6    | 248               | 23            | 15               | 18                 | Yes                        |  |
| Library & Card Room         | 6    | 1,033             | 96            | 23               | 28                 | Charter Only               |  |

#### 48 NORWEGIAN JOY - UNIQUE EVENT SPACES

|                     | CONVENTIONAL MEETING SPACES |                   |               |                  |                    |                            |  |
|---------------------|-----------------------------|-------------------|---------------|------------------|--------------------|----------------------------|--|
| VENUE NAME          | DECK                        | ROOM SIZE SQ. FT. | ROOM SIZE SQM | SEATING CAPACITY | RECEPTION CAPACITY | PRIVATE GROUP AVAILABILITY |  |
| Joy Theater         | 6 & 7                       | 6,997             | 650           | 876              | 876*               | Yes                        |  |
| Meeting Room #1     | 6                           | 215               | 20            | 15               | 18                 | Yes                        |  |
| Meeting Room #2     | 6                           | 280               | 26            | 25               | 30                 | Yes                        |  |
| Library & Card Room | 6                           | 484               | 45            | 24               | 29                 | Charter Only               |  |