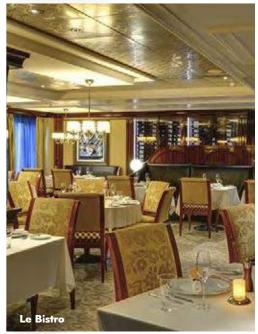

#### LE BISTRO

French cuisine at its finest. Surround yourself in classic décor and plates of rich cuisine such as bouillabaisse and coq au vin.