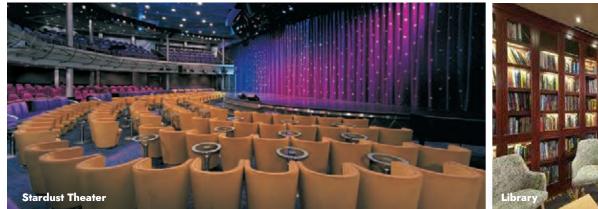

#### 40 NORWEGIAN ENCORE - UNIQUE EVENT SPACES

| CONVENTIONAL MEETING SPACES |       |                   |               |                  |                    |                            |  |
|-----------------------------|-------|-------------------|---------------|------------------|--------------------|----------------------------|--|
| VENUE NAME                  | DECK  | ROOM SIZE SQ. FT. | ROOM SIZE SQM | SEATING CAPACITY | RECEPTION CAPACITY | PRIVATE GROUP AVAILABILITY |  |
| Encore Theater              | 6 & 7 | 13,412            | 1,246         | 877              | 877*               | Yes                        |  |
| Meeting Room #1             | 6     | 366               | 34            | 18               | 22                 | Yes                        |  |
| Meeting Room #2             | 6     | 248               | 23            | 15               | 18                 | Yes                        |  |
| Library & Card Room         | 6     | 484               | 45            | 20               | 24                 | Charter Only               |  |

#### 44 NORWEGIAN BLISS - UNIQUE EVENT SPACES

| CONVENTIONAL MEETING SPACES |      |                   |               |                  |                    |                            |  |
|-----------------------------|------|-------------------|---------------|------------------|--------------------|----------------------------|--|
| VENUE NAME                  | DECK | ROOM SIZE SQ. FT. | ROOM SIZE SQM | SEATING CAPACITY | RECEPTION CAPACITY | PRIVATE GROUP AVAILABILITY |  |
| Bliss Theater               | 6&7  | 6,997             | 650           | 907              | 907*               | Yes                        |  |
| Meeting Room #1             | 6    | 366               | 34            | 18               | 22                 | Yes                        |  |
| Meeting Room #2             | 6    | 248               | 23            | 15               | 18                 | Yes                        |  |
| Library & Card Room         | 6    | 1,033             | 96            | 23               | 28                 | Charter Only               |  |

#### 48 NORWEGIAN JOY - UNIQUE EVENT SPACES

|                     | CONVENTIONAL MEETING SPACES |                   |               |                  |                    |                            |  |
|---------------------|-----------------------------|-------------------|---------------|------------------|--------------------|----------------------------|--|
| VENUE NAME          | DECK                        | ROOM SIZE SQ. FT. | ROOM SIZE SQM | SEATING CAPACITY | RECEPTION CAPACITY | PRIVATE GROUP AVAILABILITY |  |
| Joy Theater         | 6 & 7                       | 6,997             | 650           | 876              | 876*               | Yes                        |  |
| Meeting Room #1     | 6                           | 215               | 20            | 15               | 18                 | Yes                        |  |
| Meeting Room #2     | 6                           | 280               | 26            | 25               | 30                 | Yes                        |  |
| Library & Card Room | 6                           | 484               | 45            | 24               | 29                 | Charter Only               |  |