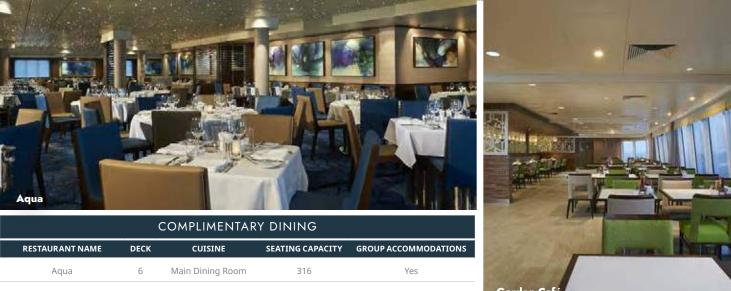

#### COMPLIMENTARY DINING

| RESTAURANT NAME                        | DECK | CUISINE          |
|----------------------------------------|------|------------------|
| Hudson's                               | 7    | Main Dining Room |
| The Commodore Room                     | 6    | Main Dining Room |
| The Local                              | 8    | 24-Hour Eatery   |
| The Local (Ocean Boulevard)            | 8    | 24-Hour Eatery   |
| Surfside Café                          | 17   | Buffet           |
| Surfside Grill                         | 17   | Pool Grill       |
| Indulge Food Hall                      | 8    | Food Hall        |
| Indulge Food Hall<br>(Ocean Boulevard) | 8    | Food Hall        |
|                                        |      |                  |

|                      | COMPLIMENTARY DINING |                  |                  |  |
|----------------------|----------------------|------------------|------------------|--|
| RESTAURANT NAME      | DECK                 | CUISINE          | SEATING CAPACITY |  |
| Savor                | 6                    | Main Dining Room | 262              |  |
| Taste                | 6                    | Main Dining Room | 256              |  |
| The Local            | 7                    | 24-Hour Eatery   | 199              |  |
| The Manhattan Room   | 7                    | Main Dining Room | 560              |  |
| Garden Café          | 16                   | Buffet           | 658              |  |
| Open-Air Garden Café | 16                   | Buffet           | 180              |  |

|                      | (    | COMPLIMENTAR     | Y DINING         |
|----------------------|------|------------------|------------------|
| RESTAURANT NAME      | DECK | CUISINE          | SEATING CAPACITY |
| Savor                | 6    | Main Dining Room | 260              |
| Taste                | 6    | Main Dining Room | 254              |
| The Local            | 7    | 24-Hour Eatery   | 199              |
| The Manhattan Room   | 7    | Main Dining Room | 560              |
| Garden Café          | 16   | Buffet           | 658              |
| Open-Air Garden Café | 16   | Buffet           | 180              |

Inside

| COMPLIMENTARY DINING |      |                  |                  |                      |  |  |
|----------------------|------|------------------|------------------|----------------------|--|--|
| RESTAURANT NAME      | DECK | CUISINE          | SEATING CAPACITY | GROUP ACCOMMODATIONS |  |  |
| Savor                | 6    | Main Dining Room | 260              | Yes                  |  |  |
| Taste                | 6    | Main Dining Room | 262              | Yes                  |  |  |
| The Manhattan Room   | 7    | Main Dining Room | 606              | Yes                  |  |  |
| The Local            | 7    | 24-Hour Eatery   | 225              | Charter Only         |  |  |
| Garden Café          | 16   | Buffet           | 670              | Charter Only         |  |  |

|                                         |      | COMPLIMENTAR     | Y DINING         |
|-----------------------------------------|------|------------------|------------------|
| RESTAURANT NAME                         | DECK | CUISINE          | SEATING CAPACITY |
| Savor                                   | 6    | Main Dining Room | 284              |
| Taste                                   | 6    | Main Dining Room | 258              |
| The Private Room at Taste               | 6    | Main Dining Room | 96               |
| O'Sheehan's Neighborhood<br>Bar & Grill | 7    | 24-Hour Eatery   | 252              |
| The Manhattan Room                      | 7    | Main Dining Room | 598              |
| Garden Café                             | 16   | Buffet           | 927              |
| Open-Air Garden Café                    | 16   | Buffet           | 76               |