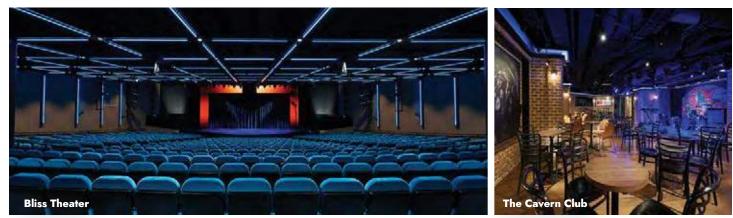

# SPECTACULAR ENTERTAINMENT COMES STANDARD.

Let us entertain your whole group. Whether they want to take in a spectacular Broadway show, put on their poker face at our casino, laugh it up at a comedy club or dance the night away under the stars, there's something for everyone. And the best part is that it's all included.

LIVE MUSIC

COMEDY Tickle your funny bone while watching top-notch comedians at a comedy club.

Stretch your vocal chords at Howl at the Moon. Or settle in at the atrium or pool deck and enjoy live music playing throughout our ships.