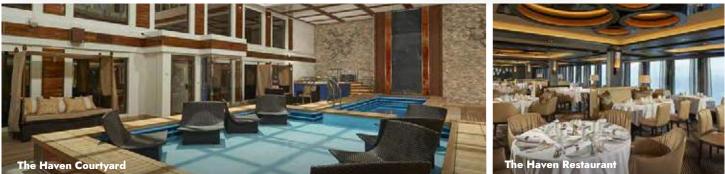

#### CASUAL BUFFETS

Our quintessential buffet offers breakfast, lunch and dinner. Action stations include meat carving, stir-fry, made-to-order pastas, omelets, waffles, soft-serve ice cream and more.

THE HAVEN RESTAURANT\* Our private fine-dining experience for guests of The Haven serves signature dishes with an impressive wine selection. \*Available on select ships

The Haven Courtyard, Norwegian Getaway

The Haven Restaurant, Norwegian Escape

FOR MORE INFORMATION, VISIT NCL.COM/EVENTS | EMAIL EVENTS@NCL.COM | CALL 1.866.NCL.MEET

The Haven Lounge, Norwegian Bliss

The Haven accommodations are available on select ships