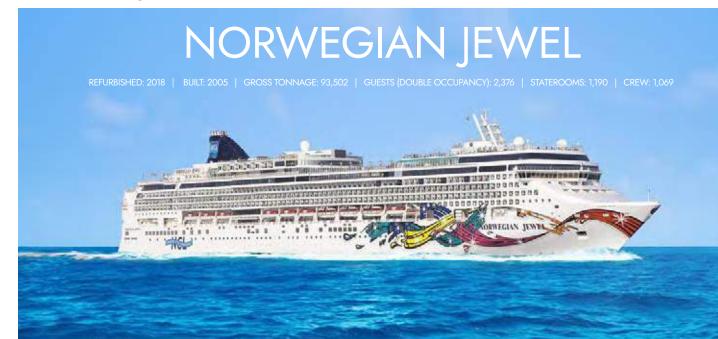

| 20-21 |
|-------|
| 22-23 |
| 24-27 |
| 28-31 |
| 32-33 |
| 34-37 |
| 38-41 |
| 42-45 |
|       |

| Norwegian Escape    |       |
|---------------------|-------|
| Norwegian Getaway   |       |
| Norwegian Breakaway | 54-57 |
| Norwegian Epic      |       |
| Norwegian Gem       |       |
| Norwegian Pearl     | 66-69 |
| Norwegian Jade      |       |
| Norwegian Jewel     |       |