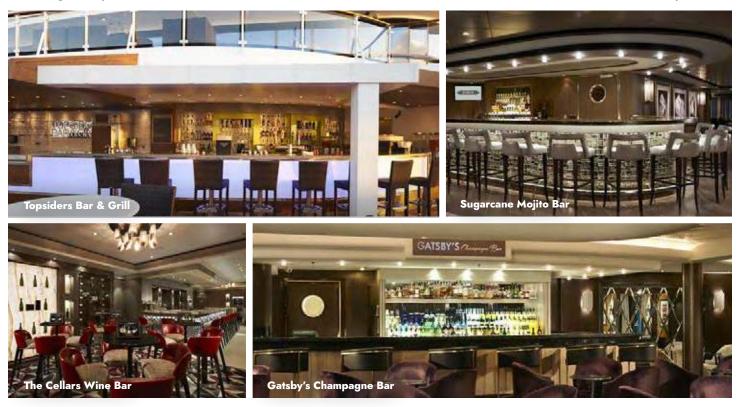

OOM SIZE SQ. FT. | ROOM SIZE SQM | SEATING CAPACITY | RECEPTION CAPACITY | PRIVATE GROUP AVAILABILITY |
| Gatsby's Champagne Bar | 6    | 2,454             | 228           | 74               | 89                 | Charter Only               |
| Havana Club Cigar Bar  | 6    | 323               | 30            | 13               | 16                 | Charter Only               |
| Bliss Ultra Lounge     | 7    | 12,379            | 1,150         | 286              | 343                | Yes                        |
| The Cellars Wine Bar   | 7    | 1,291             | 120           | 87               | 104                | Charter Only               |
| Sugarcane Mojito Bar   | 13   | 1,184             | 110           | 20               | 24                 | Charter Only               |



FOR MORE INFORMATION, VISIT NCL.COM/EVENTS | EMAIL EVENTS@NCL.COM | CALL 1.866.NCL.MEET



|            | OUTDOOR AREAS |                   |               |                  |                    |                            |  |  |
|------------|---------------|-------------------|---------------|------------------|--------------------|----------------------------|--|--|
| VENUE NAME | DECK          | ROOM SIZE SQ. FT. | ROOM SIZE SQM | SEATING CAPACITY | RECEPTION CAPACITY | PRIVATE GROUP AVAILABILITY |  |  |
| Pool Deck  | 12            | 9,903             | 920           | Not Applicable   | 350                | Charter Only               |  |  |
| Sun Deck   | 13            | 38,600            | 3,586         | Not Applicable   | 380                | Charter Only               |  |