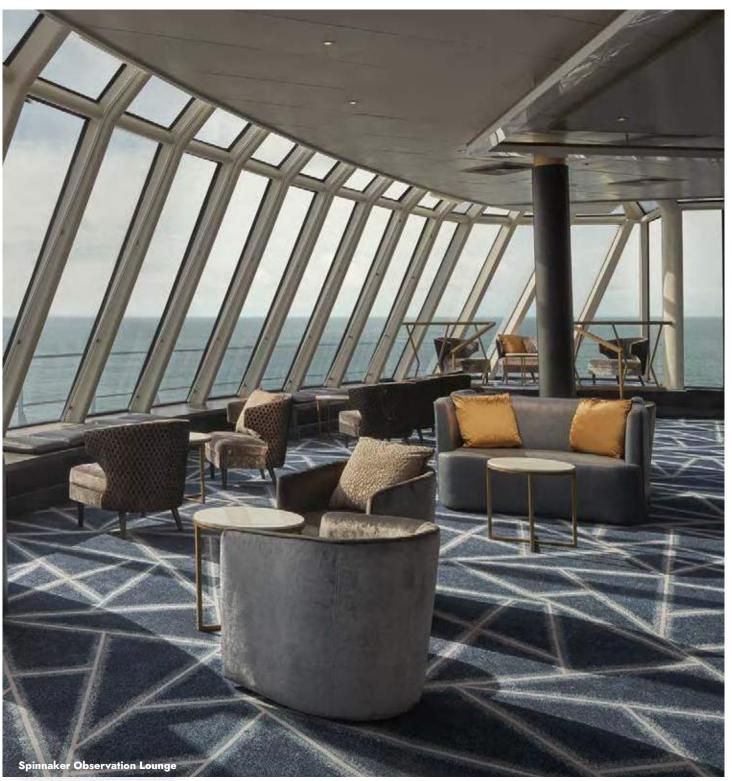

# **INNOVATIVE SPACES** FROM BOW TO STERN.

Norwegian has everything you will need to get down to business. Our complimentary meeting spaces include cutting-edge multimedia capabilities and a highly capable support staff. All event spaces are designed to elevate and accentuate whatever function you have planned.

**Observation Lounge, Norwegian Bliss** 