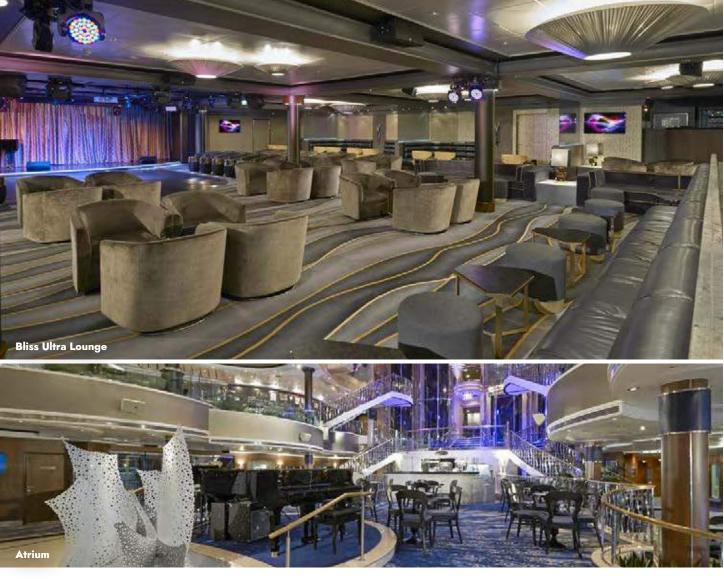

\*The Getaway Theater is perfectly suited for award ceremonies, presentations and private group entertainment pending availability.

| BARS & LOUNGES                       |      |                   |               |                  |                    |                            |  |
|--------------------------------------|------|-------------------|---------------|------------------|--------------------|----------------------------|--|
| VENUE NAME                           | DECK | ROOM SIZE SQ. FT. | ROOM SIZE SQM | SEATING CAPACITY | RECEPTION CAPACITY | PRIVATE GROUP AVAILABILITY |  |
| Headliners Comedy Club               | 6    | 3,228             | 300           | 241              | 323                | Yes                        |  |
| Bliss Ultra Lounge                   | 7    | 3,465             | 322           | 57               | 250                | Yes                        |  |
| Syd Norman's Pour House              | 8    | 3,056             | 284           | 127              | 152                | Yes                        |  |
| Syd Norman's Pour House (Waterfront) | 8    | 988               | 92            | 38               | 46                 | Charter Only               |  |
| Humidor Cigar Lounge                 | 8    | 484               | 45            | 15               | 18                 | Charter Only               |  |
| Skyy® Vodka Ice Bar                  | 8    | 516               | 48            | Not Applicable   | 25                 | Yes                        |  |
| Sugarcane Mojito Bar                 | 8    | 2,518             | 234           | 42               | 50                 | Charter Only               |  |
| Sugarcane Mojito Bar (Waterfront)    | 8    | 988               | 92            | 29               | 35                 | Charter Only               |  |
| Sunset Bar                           | 8    | 2,367             | 220           | 55               | 150                | Charter Only               |  |