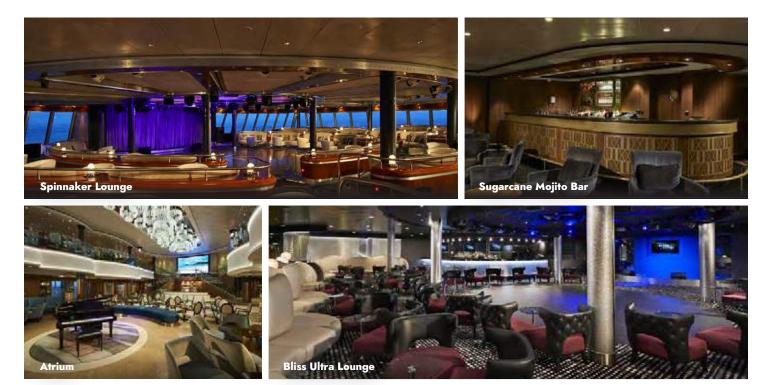

\*The Getaway Theater is perfectly suited for award ceremonies, presentations and private group entertainment pending availability.

| BARS & LOUNGES                       |      |                   |               |                  |                    |                            |  |
|--------------------------------------|------|-------------------|---------------|------------------|--------------------|----------------------------|--|
| VENUE NAME                           | DECK | ROOM SIZE SQ. FT. | ROOM SIZE SQM | SEATING CAPACITY | RECEPTION CAPACITY | PRIVATE GROUP AVAILABILITY |  |
| Headliners Comedy Club               | 6    | 3,228             | 300           | 241              | 323                | Yes                        |  |
| Bliss Ultra Lounge                   | 7    | 3,465             | 322           | 57               | 250                | Yes                        |  |
| Syd Norman's Pour House              | 8    | 3,056             | 284           | 127              | 152                | Yes                        |  |
| Syd Norman's Pour House (Waterfront) | 8    | 988               | 92            | 38               | 46                 | Charter Only               |  |
| Humidor Cigar Lounge                 | 8    | 484               | 45            | 15               | 18                 | Charter Only               |  |
| Skyy® Vodka Ice Bar                  | 8    | 516               | 48            | Not Applicable   | 25                 | Yes                        |  |
| Sugarcane Mojito Bar                 | 8    | 2,518             | 234           | 42               | 50                 | Charter Only               |  |
| Sugarcane Mojito Bar (Waterfront)    | 8    | 988               | 92            | 29               | 35                 | Charter Only               |  |
| Sunset Bar                           | 8    | 2,367             | 220           | 55               | 150                | Charter Only               |  |