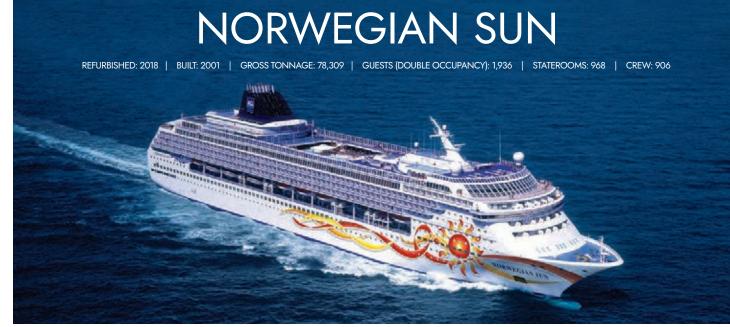

|               |                  |                    |                            |
|------------------------|------|-------------------|---------------|------------------|--------------------|----------------------------|
| VENUE NAME             | DECK | ROOM SIZE SQ. FT. | ROOM SIZE SQM | SEATING CAPACITY | RECEPTION CAPACITY | PRIVATE GROUP AVAILABILITY |
| Spice H <sub>2</sub> O | 12   | 6,940             | 645           | Not Applicable   | 200                | Yes                        |
| Pool Deck              | 12   | 21,250            | 1,974         | Not Applicable   | 534                | Charter Only               |
| Sun Deck               | 13   | 12,540            | 1,165         | Not Applicable   | 1,000              | Charter Only               |







| SUITES                                     |          |
|--------------------------------------------|----------|
| ACCOMMODATION NAME                         | QUANTITY |
| Owner's Suite with Large Balcony           | 2        |
| Aft-Facing Penthouse<br>with Large Balcony | 6        |
| Forward-Facing Penthouse<br>with Balcony   | 2        |
| Penthouse with Balcony                     | 10       |

| STATEROOM          | S        |
|--------------------|----------|
| ACCOMMODATION NAME | QUANTITY |
| Club Balcony Suite | 32       |
| Balcony            | 380      |
| Oceanview          | 243      |
| Inside             | 293      |











|      | COMPLIMENTAR             | Y DINING                                                                   |
|------|---------------------