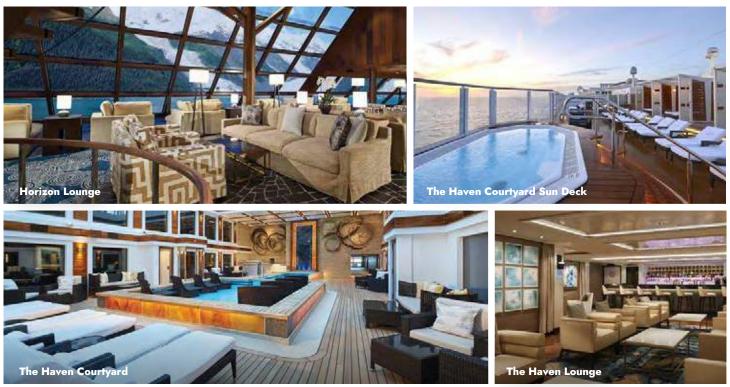

| THE HAVEN SPACES                         |       |                   |               |                  |                    |                            |
|------------------------------------------|-------|-------------------|---------------|------------------|--------------------|----------------------------|
| VENUE NAME                               | DECK  | ROOM SIZE SQ. FT. | ROOM SIZE SQM | SEATING CAPACITY | RECEPTION CAPACITY | PRIVATE GROUP AVAILABILITY |
| Horizon Lounge                           | 17/18 | 6,975             | 648           | 64               | 77                 | The Haven Buyout Only      |
| The Haven Lounge                         | 17/18 | 2,368             | 220           | 33               | 40                 | The Haven Buyout Only      |
| The Haven Courtyard<br>(Lounge and Pool) | 17    | 4,090             | 380           | Not Applicable   | 104                | The Haven Buyout Only      |
| The Haven Restaurant                     | 18    | 2,530             | 235           | 98               | Not Applicable     | The Haven Buyout Only      |
| The Haven Restaurant (Outdoor)           | 18    | 861               | 80            | 38               | Not Applicable     | The Haven Buyout Only      |
| The Haven Courtyard Sun Deck             | 19    | 8,956             | 832           | Not Applicable   | 91                 | The Haven Buyout Only      |

| THE HAVEN SPACES               |       |                   |               |                  |                    |                            |
|--------------------------------|-------|-------------------|---------------|------------------|--------------------|----------------------------|
| VENUE NAME                     | DECK  | ROOM SIZE SQ. FT. | ROOM SIZE SQM | SEATING CAPACITY | RECEPTION CAPACITY | PRIVATE GROUP AVAILABILITY |
| Horizon Lounge                 | 17/18 | 6,437             | 598           | 90               | 108                | The Haven Buyout Only      |
| The Haven Lounge               | 17/18 | 3,412             | 317           | 32               | 66                 | The Haven Buyout Only      |
| The Haven Courtyard            | 17    | 3,025             | 281           | Not Applicable   | 68                 | The Haven Buyout Only      |
| The Haven Restaurant           | 18    | 2,530             | 235           | 98               | Not Applicable     | The Haven Buyout Only      |
| The Haven Restaurant (Outdoor) | 18    | 861               | 80            | 38               | Not Applicable     | The Haven Buyout Only      |
| The Haven Courtyard Sun Deck   | 19    | 9,386             | 872           | Not Applicable   | 70                 | The Haven Buyout Only      |

 
 Spice H2O
 17
 8,999
 836

 Vibe Beach Club (Exclusive Paid Sun Deck 18+)
 19
 5,242
 487

17

|                                |       |                   | THE HA      |
|--------------------------------|-------|-------------------|-------------|
| VENUE NAME                     | DECK  | ROOM SIZE SQ. FT. | ROOM SIZE S |
| Horizon Lounge                 | 17/18 | 6,437             | 598         |
| The Haven Lounge               | 17/18 | 3,412             | 317         |
| The Haven Courtyard            | 17    | 3,025             | 281         |
| The Haven Restaurant           | 18    | 2,530             | 235         |
| The Haven Restaurant (Outdoor) | 18    | 861               | 80          |
| The Haven Sun Deck             | 19    | 9,386             | 872         |

#### AVEN SPACES SEATING CAPACITY RECEPTION CAPACITY PRIVATE GROUP AVAILABILITY QМ 87 104 The Haven Buyout Only 34 41 The Haven Buyout Only Not Applicable 41 The Haven Buyout Only 98 Not Applicable The Haven Buyout Only 38 Not Applicable The Haven Buyout Only 164 Not Applicable The Haven Buyout Only