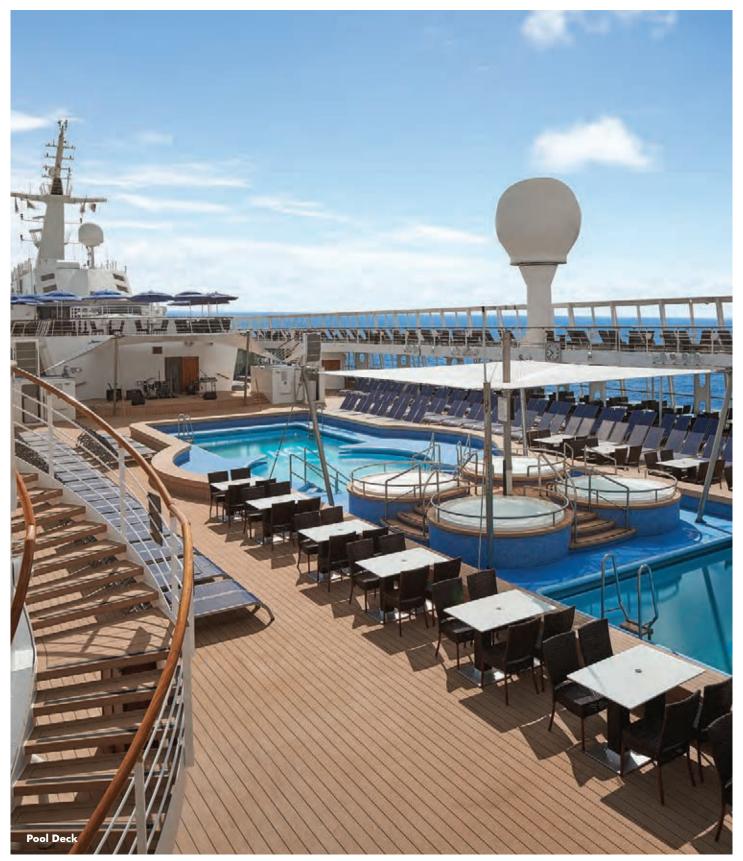

#### **4. UNIQUE VENUES**

Meetings and exclusive events will be held in beautiful, motivating spaces, including theaters, lounges, pool decks with ocean views and more.

- Incredible pool decks and stylish lounges with breathtaking ocean views are perfect for memorable cocktail receptions
- State-of-the-art facilities are fully equipped with the latest AV equipment and WiFi
- and seating from 600 to 1,000 people in absolute comfort.