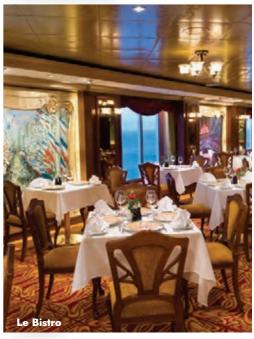

#### LE BISTRO

French cuisine at its finest. Surround yourself in classic décor and plates of rich cuisine such as bouillabaisse and coq au vin.