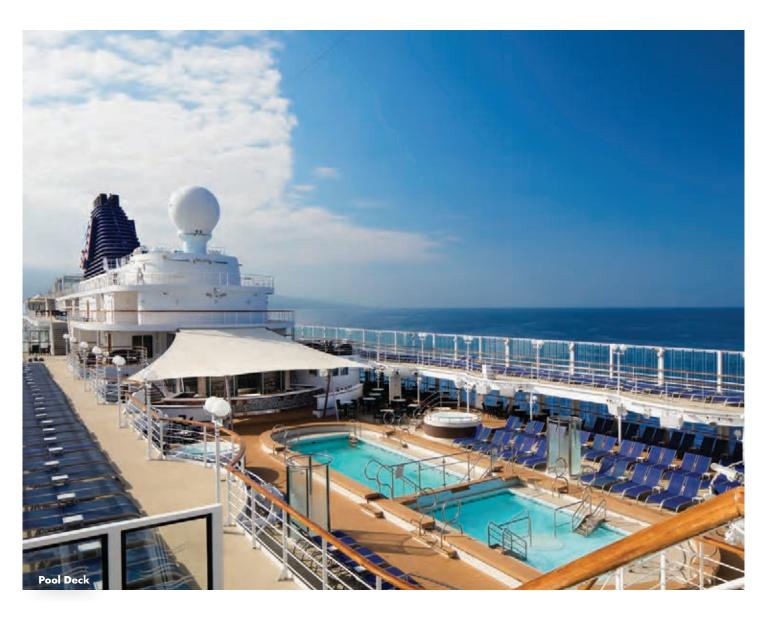

FOR MORE INFORMATION, VISIT NCL.COM/EVENTS | EMAIL EVENTS@NCL.COM | CALL 1.866.NCL.MEET

|                                                             |      |                   | OUTDO       |
|-------------------------------------------------------------|------|-------------------|-------------|
| VENUE NAME                                                  | DECK | ROOM SIZE SQ. FT. | ROOM SIZE S |
| Pool Deck                                                   | 16   | 20,182            | 1,875       |
| Sun Deck                                                    | 17   | 13,573            | 1,261       |
| Vibe Beach Club Lower Deck<br>(Exclusive Paid Sun Deck 18+) | 19   | 10,742            | 998         |
| Vibe Beach Club Upper Deck<br>(Exclusive Paid Sun Deck 18+) | 20   | 6,835             | 635         |
|                                                             |      |                   |             |