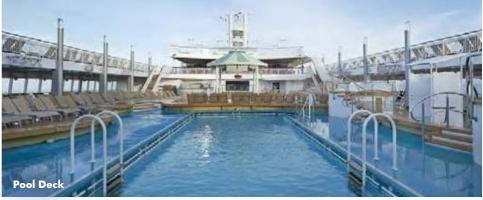

| Vibe Beach Club                                  | a.L  | Pool              | Deck          |                  |                    |                            |  |  |
|--------------------------------------------------|------|-------------------|---------------|------------------|--------------------|----------------------------|--|--|
| OUTDOOR AREAS                                    |      |                   |               |                  |                    |                            |  |  |
| VENUE NAME                                       | DECK | ROOM SIZE SQ. FT. | ROOM SIZE SQM | SEATING CAPACITY | RECEPTION CAPACITY | PRIVATE GROUP AVAILABILITY |  |  |
| Pool Deck                                        | 15   | 13,046            | 1,212         | Not Applicable   | 1,305              | Charter Only               |  |  |
| Spice H <sub>2</sub> O                           | 16   | 11,137            | 1,035         | 67               | 1,114              | Yes                        |  |  |
| Public Sun Deck                                  | 17   | 9,257             | 860           | Not Applicable   | 926                | Charter Only               |  |  |
| Vibe Beach Club<br>(Exclusive Paid Sun Deck 18+) | 17   | 5,380             | 500           | Not Applicable   | 538                | Charter Only               |  |  |
| Sun Deck                                         | 18   | 2,367             | 220           | Not Applicable   | 236                | Charter Only               |  |  |