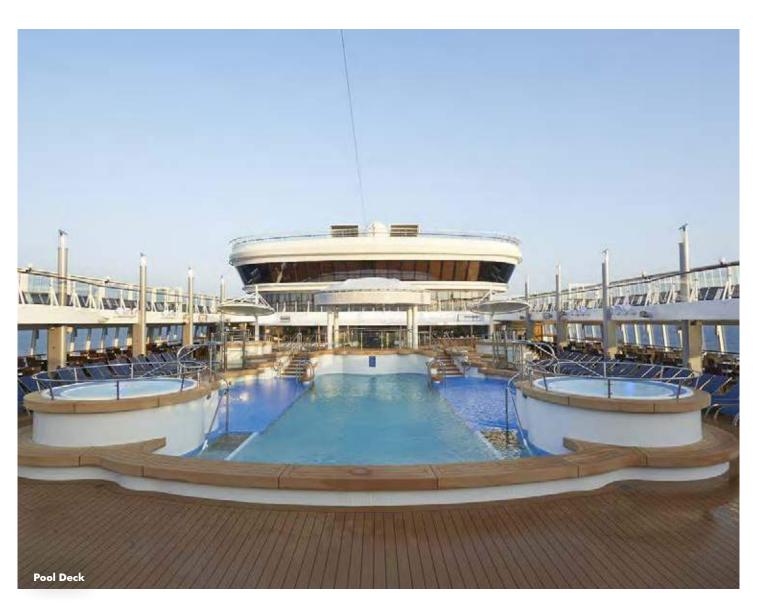

FOR MORE INFORMATION, VISIT NCL.COM/EVENTS | EMAIL EVENTS@NCL.COM | CALL 1.866.NCL.MEET

|                                                             |      |                   | OUTDO       |
|-------------------------------------------------------------|------|-------------------|-------------|
| VENUE NAME                                                  | DECK | ROOM SIZE SQ. FT. | ROOM SIZE S |
| Pool Deck                                                   | 16   | 20,182            | 1,875       |
| Sun Deck                                                    | 17   | 13,573            | 1,261       |
| Vibe Beach Club Lower Deck<br>(Exclusive Paid Sun Deck 18+) | 19   | 10,742            | 998         |
| Vibe Beach Club Upper Deck<br>(Exclusive Paid Sun Deck 18+) | 20   | 6,835             | 635         |
|                                                             |      |                   |             |

FOR MORE INFORMATION, VISIT NCL.COM/EVENTS | EMAIL EVENTS@NCL.COM | CALL 1.866.NCL.MEET

| OUTDOOR AREAS                                    |      |                   |               |                  |                    |                            |  |
|--------------------------------------------------|------|-------------------|---------------|------------------|--------------------|----------------------------|--|
| VENUE NAME                                       | DECK | ROOM SIZE SQ. FT. | ROOM SIZE SQM | SEATING CAPACITY | RECEPTION CAPACITY | PRIVATE GROUP AVAILABILITY |  |
| Pool Deck                                        | 16   | 30,300            | 2,815         | Not Applicable   | 2,000              | Charter Only               |  |
| Fwd Public Sun Deck                              | 17   | 19,515            | 1,813         | Not Applicable   | 1,000              | Charter Only               |  |
| Spice H <sub>2</sub> O                           | 17   | 8,999             | 836           | 61               | 400                | Yes                        |  |
| Public Sun Deck                                  | 19   | 4,435             | 412           | Not Applicable   | 180                | Charter Only               |  |
| Vibe Beach Club<br>(Exclusive Paid Sun Deck 18+) | 19   | 5,242             | 487           | Not Applicable   | 180                | Charter Only               |  |

FOR MORE INFORMATION, VISIT NCL.COM/EVENTS | EMAIL EVENTS@NCL.COM | CALL 1.866.NCL.MEET

VENUE NAME

Pool Deck

Sun Deck

 Joy Speedway

 DECK
 ROOM SIZE SQ. FT.

 16
 30,300

20,182

## OUTDOOR AREAS

| OM SIZE SQM | SEATING CAPACITY | RECEPTION CAPACITY | PRIVATE GROUP AVAILABILITY |
|-------------|------------------|--------------------|----------------------------|
| 2,815       | Not Applicable   | 2,000              | Charter Only               |
| 1,875       | Not Applicable   | 1,000              | Charter Only               |
| 836         | 61               | 400                | Yes                        |
| 487         | Not Applicable   | 180                | Charter Only               |