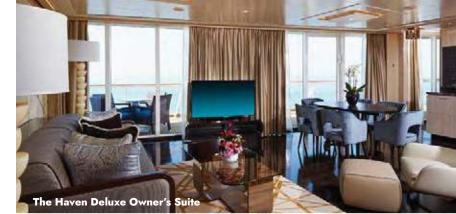

# RELAX LUXURIOUSLY.

Hidden away at the top of the ship is The Haven by Norwegian, our most luxurious, well-appointed and spacious accommodations. Enjoy exclusive keycard access to The Haven complex and tranquil courtyard with private pool and sun deck. Indulge in a private restaurant and lounge. Experience the personal service of a certified 24-hour butler. On top of that, you'll have priority access to explore all the ship has to offer, which is just steps away. The Haven is the perfect venue for team gatherings. Opportunities are available to buy out the entire Haven, lending your event an air of refinement and exclusivity.

The Haven Courtyard, Norwegian Getaway

The Haven Restaurant, Norwegian Escape

FOR MORE INFORMATION, VISIT NCL.COM/EVENTS | EMAIL EVENTS@NCL.COM | CALL 1.866.NCL.MEET

The Haven Lounge, Norwegian Bliss

The Haven accommodations are available on select ships