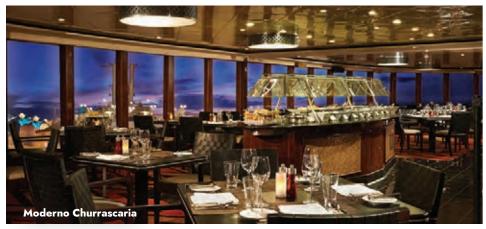

#### MODERNO CHURRASCARIA

Our Brazilian steakhouse is a must. Start with an impressive salad bar. Then savor skewers of slow-roasted meats carved tableside by our pasadores.