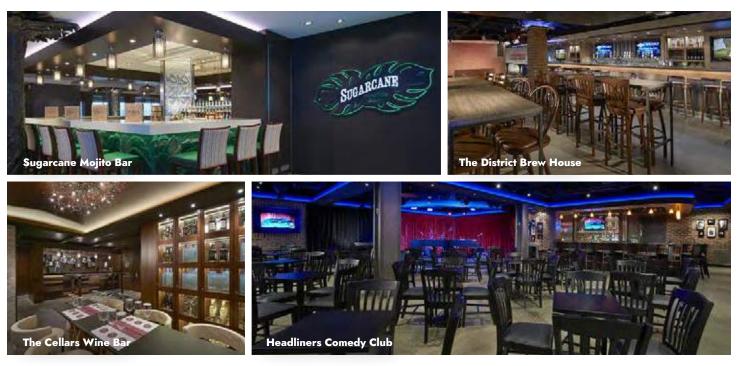

#### 52 NORWEGIAN ESCAPE - UNIQUE EVENT SPACES

\*The Escape Theater is perfectly suited for award ceremonies, presentations and private group entertainment pending availability.

| VENUE NAME                        | DECK | ROOM SIZE SQ. FT. | ROOM SIZE SQM | SEATING CAPACITY | RECEPTION CAPACITY | PRIVATE GROUP AVAILABILITY |
|-----------------------------------|------|-------------------|---------------|------------------|--------------------|----------------------------|
| Headliners Comedy Club            | 6    | 2,884             | 268           | 214              | 275                | Yes                        |
| Sugarcane Mojito Bar              | 8    | 742               | 69            | 25               | 30                 | Charter Only               |
| The Pour House                    | 8    | 2,238             | 208           | 126              | 151                | Yes                        |
| The Pour House (Waterfront)       | 8    | 1,015             | 94            | 50               | 60                 | Charter Only               |
| The Cellars Wine Bar              | 8    | 936               | 87            | 32               | 38                 | Charter Only               |
| The Cellars Wine Bar (Waterfront) | 8    | 565               | 52            | 14               | 17                 | Charter Only               |
| The District Brew House           | 8    | 2,077             | 193           | 86               | 103                | Yes                        |
| The Humidor Cigar Lounge          | 8    | 323               | 30            | 15               | 18                 | Charter Only               |
| Tobacco Road Bar                  | 8    | 1,399             | 130           | 35               | 42                 | Charter Only               |