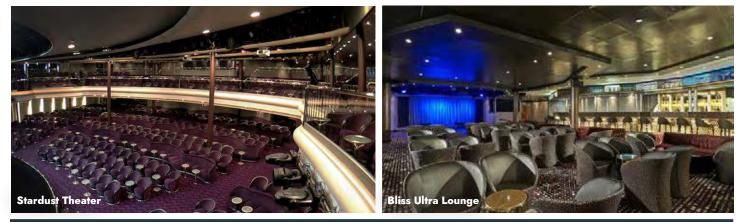

#### 40 NORWEGIAN ENCORE - UNIQUE EVENT SPACES

| CONVENTIONAL MEETING SPACES |       |                   |               |                  |                    |                            |  |
|-----------------------------|-------|-------------------|---------------|------------------|--------------------|----------------------------|--|
| VENUE NAME                  | DECK  | ROOM SIZE SQ. FT. | ROOM SIZE SQM | SEATING CAPACITY | RECEPTION CAPACITY | PRIVATE GROUP AVAILABILITY |  |
| Encore Theater              | 6 & 7 | 13,412            | 1,246         | 877              | 877*               | Yes                        |  |
| Meeting Room #1             | 6     | 366               | 34            | 18               | 22                 | Yes                        |  |
| Meeting Room #2             | 6     | 248               | 23            | 15               | 18                 | Yes                        |  |
| Library & Card Room         | 6     | 484               | 45            | 20               | 24                 | Charter Only               |  |

#### 44 NORWEGIAN BLISS - UNIQUE EVENT SPACES

| CONVENTIONAL MEETING SPACES |      |                   |               |                  |                    |                            |  |
|-----------------------------|------|-------------------|---------------|------------------|--------------------|----------------------------|--|
| VENUE NAME                  | DECK | ROOM SIZE SQ. FT. | ROOM SIZE SQM | SEATING CAPACITY | RECEPTION CAPACITY | PRIVATE GROUP AVAILABILITY |  |
| Bliss Theater               | 6&7  | 6,997             | 650           | 907              | 907*               | Yes                        |  |
| Meeting Room #1             | 6    | 366               | 34            | 18               | 22                 | Yes                        |  |
| Meeting Room #2             | 6    | 248               | 23            | 15               | 18                 | Yes                        |  |
| Library & Card Room         | 6    | 1,033             | 96            | 23               | 28                 | Charter Only               |  |

#### 48 NORWEGIAN JOY - UNIQUE EVENT SPACES

|                     | CONVENTIONAL MEETING SPACES |                   |               |                  |                    |                            |  |
|---------------------|-----------------------------|-------------------|---------------|------------------|--------------------|----------------------------|--|
| VENUE NAME          | DECK                        | ROOM SIZE SQ. FT. | ROOM SIZE SQM | SEATING CAPACITY | RECEPTION CAPACITY | PRIVATE GROUP AVAILABILITY |  |
| Joy Theater         | 6 & 7                       | 6,997             | 650           | 876              | 876*               | Yes                        |  |
| Meeting Room #1     | 6                           | 215               | 20            | 15               | 18                 | Yes                        |  |
| Meeting Room #2     | 6                           | 280               | 26            | 25               | 30                 | Yes                        |  |
| Library & Card Room | 6                           | 484               | 45            | 24               | 29                 | Charter Only               |  |

#### 52 NORWEGIAN ESCAPE - UNIQUE EVENT SPACES

\*The Escape Theater is perfectly suited for award ceremonies, presentations and private group entertainment pending availability.

| VENUE NAME                        | DECK | ROOM SIZE SQ. FT. | ROOM SIZE SQM | SEATING CAPACITY | RECEPTION CAPACITY | PRIVATE GROUP AVAILABILITY |
|-----------------------------------|------|-------------------|---------------|------------------|--------------------|----------------------------|
| Headliners Comedy Club            | 6    | 2,884             | 268           | 214              | 275                | Yes                        |
| Sugarcane Mojito Bar              | 8    | 742               | 69            | 25               | 30                 | Charter Only               |
| The Pour House                    | 8    | 2,238             | 208           | 126              | 151                | Yes                        |
| The Pour House (Waterfront)       | 8    | 1,015             | 94            | 50               | 60                 | Charter Only               |
| The Cellars Wine Bar              | 8    | 936               | 87            | 32               | 38                 | Charter Only               |
| The Cellars Wine Bar (Waterfront) | 8    | 565               | 52            | 14               | 17                 | Charter Only               |
| The District Brew House           | 8    | 2,077             | 193           | 86               | 103                | Yes                        |
| The Humidor Cigar Lounge          | 8    | 323               | 30            | 15               | 18                 | Charter Only               |
| Tobacco Road Bar                  | 8    | 1,399             | 130           | 35               | 42                 | Charter Only               |

#### CONVENTIONAL MEETING SPACES SEATING CAPACITY RECEPTION CAPACITY ----

| VENUE NAME              | DECK | KOOM 312E 3Q. FT. | KOOM SIZE SQM | SEATING CAPACITY | RECEPTION CAPACITY | PRIVATE GROUP AVAILABILITT |
|-------------------------|------|-------------------|---------------|------------------|--------------------|----------------------------|
| Getaway Theater         | 6, 7 | 12,917            | 1,200         | 787              | 787*               | Yes                        |
| Meeting Room - Atlantic | 6    | 256               | 24            | 20               | 26                 | Yes                        |
| Meeting Room - Pacific  | 6    | 368               | 34            | 20               | 37                 | Yes                        |
| Card Room               | 6    | 464               | 43            | 20               | 46                 | Yes                        |

\*The Getaway Theater is perfectly suited for award ceremonies, presentations and private group entertainment pending availability.

| BARS & LOUNGES                       |      |                   |               |                  |                    |                            |  |
|--------------------------------------|------|-------------------|---------------|------------------|--------------------|----------------------------|--|
| VENUE NAME                           | DECK | ROOM SIZE SQ. FT. | ROOM SIZE SQM | SEATING CAPACITY | RECEPTION CAPACITY | PRIVATE GROUP AVAILABILITY |  |
| Headliners Comedy Club               | 6    | 3,228             | 300           | 241              | 323                | Yes                        |  |
| Bliss Ultra Lounge                   | 7    | 3,465             | 322           | 57               | 250                | Yes                        |  |
| Syd Norman's Pour House              | 8    | 3,056             | 284           | 127              | 152                | Yes                        |  |
| Syd Norman's Pour House (Waterfront) | 8    | 988               | 92            | 38               | 46                 | Charter Only               |  |
| Humidor Cigar Lounge                 | 8    | 484               | 45            | 15               | 18                 | Charter Only               |  |
| Skyy® Vodka Ice Bar                  | 8    | 516               | 48            | Not Applicable   | 25                 | Yes                        |  |
| Sugarcane Mojito Bar                 | 8    | 2,518             | 234           | 42               | 50                 | Charter Only               |  |
| Sugarcane Mojito Bar (Waterfront)    | 8    | 988               | 92            | 29               | 35                 | Charter Only               |  |
| Sunset Bar                           | 8    | 2,367             | 220           | 55               | 150                | Charter Only               |  |