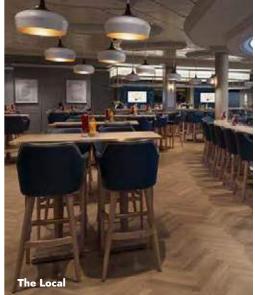

#### COMPLIMENTARY DINING

| RESTAURANT NAME                        | DECK | CUISINE          |
|----------------------------------------|------|------------------|
| Hudson's                               | 7    | Main Dining Room |
| The Commodore Room                     | 6    | Main Dining Room |
| The Local                              | 8    | 24-Hour Eatery   |
| The Local (Ocean Boulevard)            | 8    | 24-Hour Eatery   |
| Surfside Café                          | 17   | Buffet           |
| Surfside Grill                         | 17   | Pool Grill       |
| Indulge Food Hall                      | 8    | Food Hall        |
| Indulge Food Hall<br>(Ocean Boulevard) | 8    | Food Hall        |
|                                        |      |                  |

|                      | COMPLIMENTARY DINING |                  |                  |  |
|----------------------|----------------------|------------------|------------------|--|
| RESTAURANT NAME      | DECK                 | CUISINE          | SEATING CAPACITY |  |
| Savor                | 6                    | Main Dining Room | 262              |  |
| Taste                | 6                    | Main Dining Room | 256              |  |
| The Local            | 7                    | 24-Hour Eatery   | 199              |  |
| The Manhattan Room   | 7                    | Main Dining Room | 560              |  |
| Garden Café          | 16                   | Buffet           | 658              |  |
| Open-Air Garden Café | 16                   | Buffet           | 180              |  |

|                      | (    | COMPLIMENTAR     | Y DINING         |
|----------------------|------|------------------|------------------|
| RESTAURANT NAME      | DECK | CUISINE          | SEATING CAPACITY |
| Savor                | 6    | Main Dining Room | 260              |
| Taste                | 6    | Main Dining Room | 254              |
| The Local            | 7    | 24-Hour Eatery   | 199              |
| The Manhattan Room   | 7    | Main Dining Room | 560              |
| Garden Café          | 16   | Buffet           | 658              |
| Open-Air Garden Café | 16   | Buffet           | 180              |

Inside

| COMPLIMENTARY DINING |      |                  |                  |                      |  |  |
|----------------------|------|------------------|------------------|----------------------|--|--|
| RESTAURANT NAME      | DECK | CUISINE          | SEATING CAPACITY | GROUP ACCOMMODATIONS |  |  |
| Savor                | 6    | Main Dining Room | 260              | Yes                  |  |  |
| Taste                | 6    | Main Dining Room | 262              | Yes                  |  |  |
| The Manhattan Room   | 7    | Main Dining Room | 606              | Yes                  |  |  |
| The Local            | 7    | 24-Hour Eatery   | 225              | Charter Only         |  |  |
| Garden Café          | 16   | Buffet           | 670              | Charter Only         |  |  |

|                                         |      | COMPLIMENTAR     | Y DINING         |
|-----------------------------------------|------|------------------|------------------|
| RESTAURANT NAME                         | DECK | CUISINE          | SEATING CAPACITY |
| Savor                                   | 6    | Main Dining Room | 284              |
| Taste                                   | 6    | Main Dining Room | 258              |
| The Private Room at Taste               | 6    | Main Dining Room | 96               |
| O'Sheehan's Neighborhood<br>Bar & Grill | 7    | 24-Hour Eatery   | 252              |
| The Manhattan Room                      | 7    | Main Dining Room | 598              |
| Garden Café                             | 16   | Buffet           | 927              |
| Open-Air Garden Café                    | 16   | Buffet           | 76               |

|                                         |      | COMPLIMENTAR     | Y DINING         |
|-----------------------------------------|------|------------------|------------------|
| RESTAURANT NAME                         | DECK | CUISINE          | SEATING CAPACITY |
| Savor                                   | 6    | Main Dining Room | 254              |
| Taste                                   | 6    | Main Dining Room | 288              |
| O'Sheehan's Neighborhood<br>Bar & Grill | 7    | 24-Hour Eatery   | 267              |
| Shanghai's Noodle Bar                   | 7    | Asian            | 49               |
| The Tropicana Room                      | 7    | Main Dining Room | 620              |
| Garden Café                             | 15   | Buffet           | 758              |
| Open-Air Garden Café                    | 15   | Buffet           | 180              |