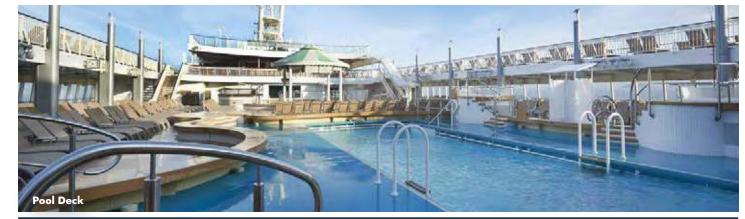

| Vibe Beach Club                                  | a.L  | Pool              | Deck          |                  |                    |                            |  |  |
|--------------------------------------------------|------|-------------------|---------------|------------------|--------------------|----------------------------|--|--|
| OUTDOOR AREAS                                    |      |                   |               |                  |                    |                            |  |  |
| VENUE NAME                                       | DECK | ROOM SIZE SQ. FT. | ROOM SIZE SQM | SEATING CAPACITY | RECEPTION CAPACITY | PRIVATE GROUP AVAILABILITY |  |  |
| Pool Deck                                        | 15   | 13,046            | 1,212         | Not Applicable   | 1,305              | Charter Only               |  |  |
| Spice H <sub>2</sub> O                           | 16   | 11,137            | 1,035         | 67               | 1,114              | Yes                        |  |  |
| Public Sun Deck                                  | 17   | 9,257             | 860           | Not Applicable   | 926                | Charter Only               |  |  |
| Vibe Beach Club<br>(Exclusive Paid Sun Deck 18+) | 17   | 5,380             | 500           | Not Applicable   | 538                | Charter Only               |  |  |
| Sun Deck                                         | 18   | 2,367             | 220           | Not Applicable   | 236                | Charter Only               |  |  |