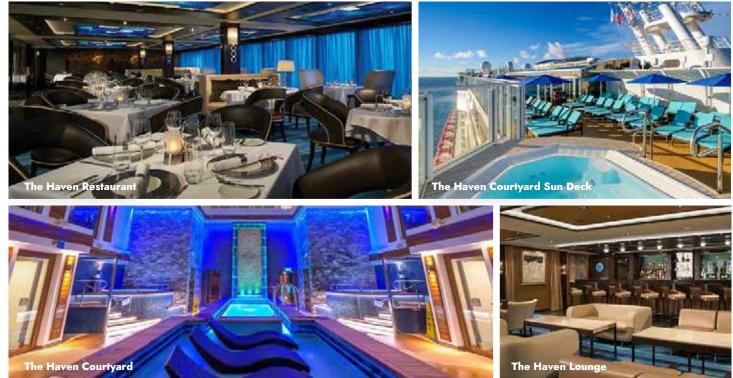

# RELAX LUXURIOUSLY.

Hidden away at the top of the ship is The Haven by Norwegian, our most luxurious, well-appointed and spacious accommodations. Enjoy exclusive keycard access to The Haven complex and tranquil courtyard with private pool and sun deck. Indulge in a private restaurant and lounge. Experience the personal service of a certified 24-hour butler. On top of that, you'll have priority access to explore all the ship has to offer, which is just steps away. The Haven is the perfect venue for team gatherings. Opportunities are available to buy out the entire Haven, lending your event an air of refinement and exclusivity.

The Haven Courtyard, Norwegian Getaway

The Haven Restaurant, Norwegian Escape

FOR MORE INFORMATION, VISIT NCL.COM/EVENTS | EMAIL EVENTS@NCL.COM | CALL 1.866.NCL.MEET

The Haven Lounge, Norwegian Bliss

The Haven accommodations are available on select ships