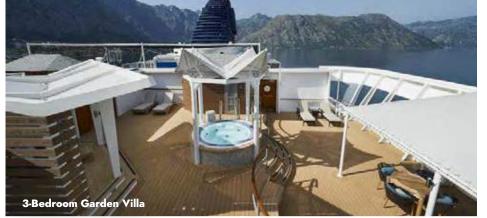

## THE HAVEN BY NORWEGIAN

| ACCOMMODATION NAME                                                        | QUANTITY |
|---------------------------------------------------------------------------|----------|
| The Haven Premier Owner's Suite with Large Balcony                        | 2        |
| The Haven Deluxe Owner's Suite<br>with Large Balcony                      | 4        |
| The Haven Aft-Facing Owner's Suite<br>with Master Bedroom & Large Balcony | 4        |
| The Haven Owner's Suite with Master<br>Bedroom & Large Balcony            | 13       |
| The Haven 2-Bedroom Family Villa<br>with Large Balcony                    | 30       |
| The Haven Aft-Facing Penthouse<br>with Large Balcony                      | 2        |
| The Haven Aft-Facing Penthouse with<br>Master Bedroom & Large Balcony     | 5        |
| The Haven Penthouse with Balcony                                          | 47       |