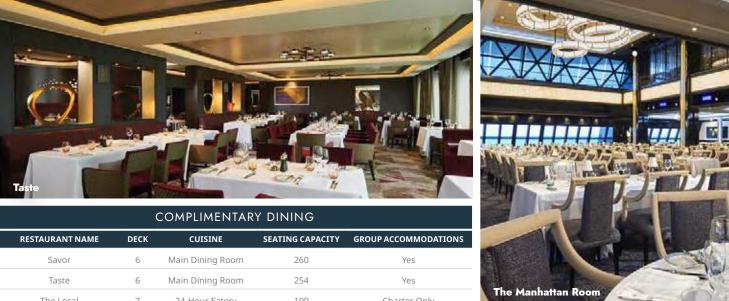

|                      | COMPLIMENTARY DINING |                  |                  |  |
|----------------------|----------------------|------------------|------------------|--|
| RESTAURANT NAME      | DECK                 | CUISINE          | SEATING CAPACITY |  |
| Savor                | 6                    | Main Dining Room | 262              |  |
| Taste                | 6                    | Main Dining Room | 256              |  |
| The Local            | 7                    | 24-Hour Eatery   | 199              |  |
| The Manhattan Room   | 7                    | Main Dining Room | 560              |  |
| Garden Café          | 16                   | Buffet           | 658              |  |
| Open-Air Garden Café | 16                   | Buffet           | 180              |  |

|                      | (    | COMPLIMENTAR     | Y DINING         |
|----------------------|------|------------------|------------------|
| RESTAURANT NAME      | DECK | CUISINE          | SEATING CAPACITY |
| Savor                | 6    | Main Dining Room | 260              |
| Taste                | 6    | Main Dining Room | 254              |
| The Local            | 7    | 24-Hour Eatery   | 199              |
| The Manhattan Room   | 7    | Main Dining Room | 560              |
| Garden Café          | 16   | Buffet           | 658              |
| Open-Air Garden Café | 16   | Buffet           | 180              |

Inside

| COMPLIMENTARY DINING |      |                  |                  |                      |  |  |
|----------------------|------|------------------|------------------|----------------------|--|--|
| RESTAURANT NAME      | DECK | CUISINE          | SEATING CAPACITY | GROUP ACCOMMODATIONS |  |  |
| Savor                | 6    | Main Dining Room | 260              | Yes                  |  |  |
| Taste                | 6    | Main Dining Room | 262              | Yes                  |  |  |
| The Manhattan Room   | 7    | Main Dining Room | 606              | Yes                  |  |  |
| The Local            | 7    | 24-Hour Eatery   | 225              | Charter Only         |  |  |
| Garden Café          | 16   | Buffet           | 670              | Charter Only         |  |  |

|                                         |      | COMPLIMENTAR     | Y DINING         |
|-----------------------------------------|------|------------------|------------------|
| RESTAURANT NAME                         | DECK | CUISINE          | SEATING CAPACITY |
| Savor                                   | 6    | Main Dining Room | 284              |
| Taste                                   | 6    | Main Dining Room | 258              |
| The Private Room at Taste               | 6    | Main Dining Room | 96               |
| O'Sheehan's Neighborhood<br>Bar & Grill | 7    | 24-Hour Eatery   | 252              |
| The Manhattan Room                      | 7    | Main Dining Room | 598              |
| Garden Café                             | 16   | Buffet           | 927              |
| Open-Air Garden Café                    | 16   | Buffet           | 76               |