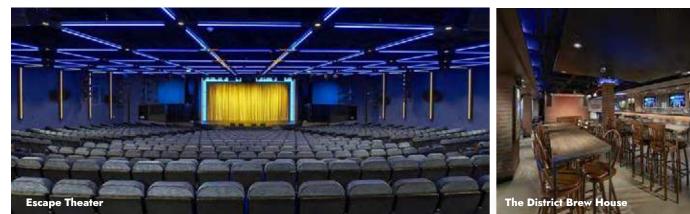

#### 52 NORWEGIAN ESCAPE - UNIQUE EVENT SPACES

\*The Escape Theater is perfectly suited for award ceremonies, presentations and private group entertainment pending availability.

| VENUE NAME                        | DECK | ROOM SIZE SQ. FT. | ROOM SIZE SQM | SEATING CAPACITY | RECEPTION CAPACITY | PRIVATE GROUP AVAILABILITY |
|-----------------------------------|------|-------------------|---------------|------------------|--------------------|----------------------------|
| Headliners Comedy Club            | 6    | 2,884             | 268           | 214              | 275                | Yes                        |
| Sugarcane Mojito Bar              | 8    | 742               | 69            | 25               | 30                 | Charter Only               |
| The Pour House                    | 8    | 2,238             | 208           | 126              | 151                | Yes                        |
| The Pour House (Waterfront)       | 8    | 1,015             | 94            | 50               | 60                 | Charter Only               |
| The Cellars Wine Bar              | 8    | 936               | 87            | 32               | 38                 | Charter Only               |
| The Cellars Wine Bar (Waterfront) | 8    | 565               | 52            | 14               | 17                 | Charter Only               |
| The District Brew House           | 8    | 2,077             | 193           | 86               | 103                | Yes                        |
| The Humidor Cigar Lounge          | 8    | 323               | 30            | 15               | 18                 | Charter Only               |
| Tobacco Road Bar                  | 8    | 1,399             | 130           | 35               | 42                 | Charter Only               |