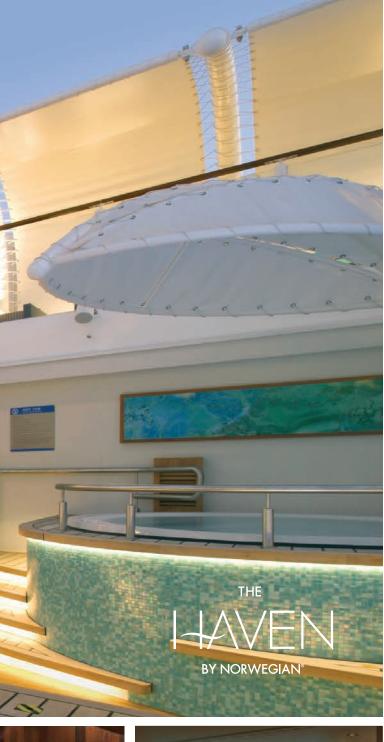

# RELAX LUXURIOUSLY.

Hidden away at the top of the ship is The Haven by Norwegian, our most luxurious, well-appointed and spacious accommodations. Enjoy exclusive keycard access to The Haven complex and tranquil courtyard with private pool and sun deck. Indulge in a private restaurant and lounge. Experience the personal service of a certified 24-hour butler. On top of that, you'll have priority access to explore all the ship has to offer, which is just steps away. The Haven is the perfect venue for team gatherings. Opportunities are available to buy out the entire Haven, lending your event an air of refinement and exclusivity.

The Haven Courtyard, Norwegian Getaway

The Haven Restaurant, Norwegian Escape

FOR MORE INFORMATION, VISIT NCL.COM/EVENTS | EMAIL EVENTS@NCL.COM | CALL 1.866.NCL.MEET

The Haven Lounge, Norwegian Bliss

The Haven accommodations are available on select ships