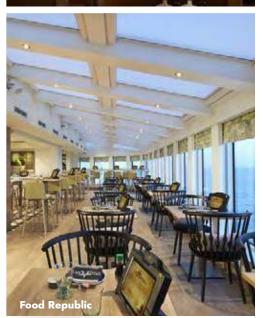

#### FOOD REPUBLIC

Savor a fusion of foods and cultures from around the globe. Travel to Peru to scoop up some ceviche. Jet away to Japan and try a new kind of sushi roll, or have a hearty helping of noodles from China. All dishes are served tapas-style.