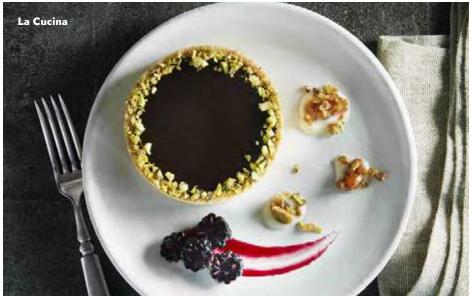

#### LA CUCINA

Enjoy the freshest ingredients and dine on classics like osso buco or seafood fettuccine. Then indulge in the affogato.