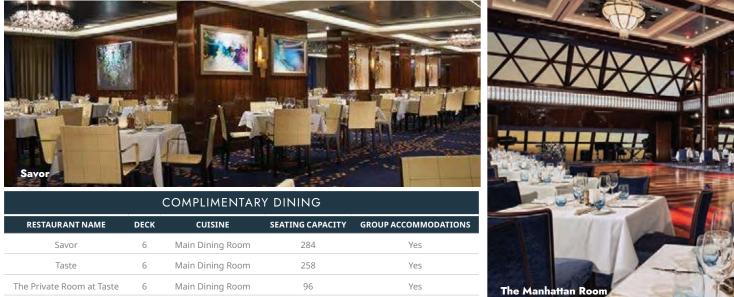

#### COMPLIMENTARY DINING

| RESTAURANT NAME                        | DECK | CUISINE          |
|----------------------------------------|------|------------------|
| Hudson's                               | 7    | Main Dining Room |
| The Commodore Room                     | 6    | Main Dining Room |
| The Local                              | 8    | 24-Hour Eatery   |
| The Local (Ocean Boulevard)            | 8    | 24-Hour Eatery   |
| Surfside Café                          | 17   | Buffet           |
| Surfside Grill                         | 17   | Pool Grill       |
| Indulge Food Hall                      | 8    | Food Hall        |
| Indulge Food Hall<br>(Ocean Boulevard) | 8    | Food Hall        |
|                                        |      |                  |

|                      | COMPLIMENTARY DINING |                  |                  |  |
|----------------------|----------------------|------------------|------------------|--|
| RESTAURANT NAME      | DECK                 | CUISINE          | SEATING CAPACITY |  |
| Savor                | 6                    | Main Dining Room | 262              |  |
| Taste                | 6                    | Main Dining Room | 256              |  |
| The Local            | 7                    | 24-Hour Eatery   | 199              |  |
| The Manhattan Room   | 7                    | Main Dining Room | 560              |  |
| Garden Café          | 16                   | Buffet           | 658              |  |
| Open-Air Garden Café | 16                   | Buffet           | 180              |  |

|                      | (    | COMPLIMENTAR     | Y DINING         |
|----------------------|------|------------------|------------------|
| RESTAURANT NAME      | DECK | CUISINE          | SEATING CAPACITY |
| Savor                | 6    | Main Dining Room | 260              |
| Taste                | 6    | Main Dining Room | 254              |
| The Local            | 7    | 24-Hour Eatery   | 199              |
| The Manhattan Room   | 7    | Main Dining Room | 560              |
| Garden Café          | 16   | Buffet           | 658              |
| Open-Air Garden Café | 16   | Buffet           | 180              |

Inside

| COMPLIMENTARY DINING |      |                  |                  |                      |  |  |
|----------------------|------|------------------|------------------|----------------------|--|--|
| RESTAURANT NAME      | DECK | CUISINE          | SEATING CAPACITY | GROUP ACCOMMODATIONS |  |  |
| Savor                | 6    | Main Dining Room | 260              | Yes                  |  |  |
| Taste                | 6    | Main Dining Room | 262              | Yes                  |  |  |
| The Manhattan Room   | 7    | Main Dining Room | 606              | Yes                  |  |  |
| The Local            | 7    | 24-Hour Eatery   | 225              | Charter Only         |  |  |
| Garden Café          | 16   | Buffet           | 670              | Charter Only         |  |  |

|                                         |      | COMPLIMENTAR     | Y DINING         |
|-----------------------------------------|------|------------------|------------------|
| RESTAURANT NAME                         | DECK | CUISINE          | SEATING CAPACITY |
| Savor                                   | 6    | Main Dining Room | 284              |
| Taste                                   | 6    | Main Dining Room | 258              |
| The Private Room at Taste               | 6    | Main Dining Room | 96               |
| O'Sheehan's Neighborhood<br>Bar & Grill | 7    | 24-Hour Eatery   | 252              |
| The Manhattan Room                      | 7    | Main Dining Room | 598              |
| Garden Café                             | 16   | Buffet           | 927              |
| Open-Air Garden Café                    | 16   | Buffet           | 76               |