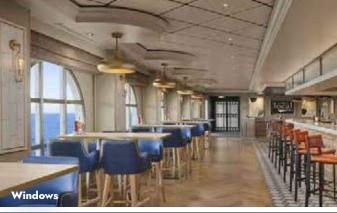

# TAKE YOUR TASTE BUDS ON A TRIP.

Complimentary Dining

With no fixed dining times or pre-assigned seating arrangements, attendees can dine with freedom and flexibility. Plus, Norwegian offers more dining choices than any other cruise line, including complimentary dining rooms, 24-hour restaurants and casual buffets.

THE PRIVATE ROOM AT TASTE Designed for incredible events, The Private Room at Taste, one of our main dining rooms on Norwegian Escape, seats approximately 100 — perfect for large groups.

24-HOUR RESTAURANTS From salads to burgers to daily dinner specials, come as you are, eat as you like and enjoy the pub-like atmosphere after a night out or before your day begins.