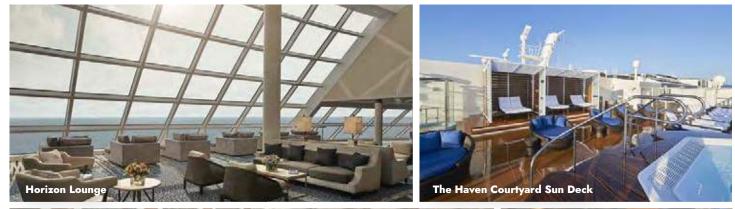

| THE HAVEN SPACES                         |       |                   |               |                  |                    |                            |
|------------------------------------------|-------|-------------------|---------------|------------------|--------------------|----------------------------|
| VENUE NAME                               | DECK  | ROOM SIZE SQ. FT. | ROOM SIZE SQM | SEATING CAPACITY | RECEPTION CAPACITY | PRIVATE GROUP AVAILABILITY |
| Horizon Lounge                           | 17/18 | 6,975             | 648           | 64               | 77                 | The Haven Buyout Only      |
| The Haven Lounge                         | 17/18 | 2,368             | 220           | 33               | 40                 | The Haven Buyout Only      |
| The Haven Courtyard<br>(Lounge and Pool) | 17    | 4,090             | 380           | Not Applicable   | 104                | The Haven Buyout Only      |
| The Haven Restaurant                     | 18    | 2,530             | 235           | 98               | Not Applicable     | The Haven Buyout Only      |
| The Haven Restaurant (Outdoor)           | 18    | 861               | 80            | 38               | Not Applicable     | The Haven Buyout Only      |
| The Haven Courtyard Sun Deck             | 19    | 8,956             | 832           | Not Applicable   | 91                 | The Haven Buyout Only      |

| THE HAVEN SPACES               |       |                   |               |                  |                    |                            |
|--------------------------------|-------|-------------------|---------------|------------------|--------------------|----------------------------|
| VENUE NAME                     | DECK  | ROOM SIZE SQ. FT. | ROOM SIZE SQM | SEATING CAPACITY | RECEPTION CAPACITY | PRIVATE GROUP AVAILABILITY |
| Horizon Lounge                 | 17/18 | 6,437             | 598           | 90               | 108                | The Haven Buyout Only      |
| The Haven Lounge               | 17/18 | 3,412             | 317           | 32               | 66                 | The Haven Buyout Only      |
| The Haven Courtyard            | 17    | 3,025             | 281           | Not Applicable   | 68                 | The Haven Buyout Only      |
| The Haven Restaurant           | 18    | 2,530             | 235           | 98               | Not Applicable     | The Haven Buyout Only      |
| The Haven Restaurant (Outdoor) | 18    | 861               | 80            | 38               | Not Applicable     | The Haven Buyout Only      |
| The Haven Courtyard Sun Deck   | 19    | 9,386             | 872           | Not Applicable   | 70                 | The Haven Buyout Only      |