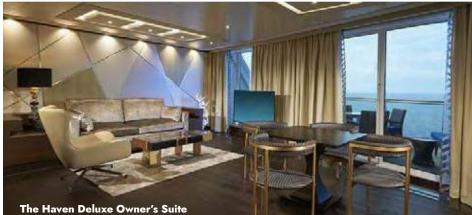

# RELAX LUXURIOUSLY.

Hidden away at the top of the ship is The Haven by Norwegian, our most luxurious, well-appointed and spacious accommodations. Enjoy exclusive keycard access to The Haven complex and tranquil courtyard with private pool and sun deck. Indulge in a private restaurant and lounge. Experience the personal service of a certified 24-hour butler. On top of that, you'll have priority access to explore all the ship has to offer, which is just steps away. The Haven is the perfect venue for team gatherings. Opportunities are available to buy out the entire Haven, lending your event an air of refinement and exclusivity.

The Haven Courtyard, Norwegian Getaway

The Haven Restaurant, Norwegian Escape

FOR MORE INFORMATION, VISIT NCL.COM/EVENTS | EMAIL EVENTS@NCL.COM | CALL 1.866.NCL.MEET

The Haven Lounge, Norwegian Bliss

The Haven accommodations are available on select ships