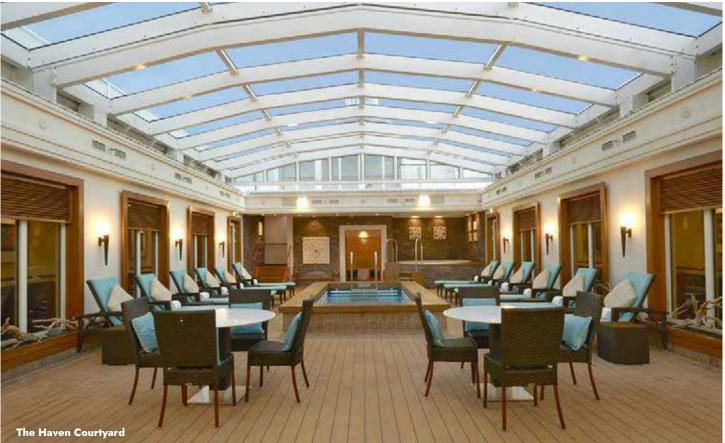

# RELAX LUXURIOUSLY.

Hidden away at the top of the ship is The Haven by Norwegian, our most luxurious, well-appointed and spacious accommodations. Enjoy exclusive keycard access to The Haven complex and tranquil courtyard with private pool and sun deck. Indulge in a private restaurant and lounge. Experience the personal service of a certified 24-hour butler. On top of that, you'll have priority access to explore all the ship has to offer, which is just steps away. The Haven is the perfect venue for team gatherings. Opportunities are available to buy out the entire Haven, lending your event an air of refinement and exclusivity.

The Haven Courtyard, Norwegian Getaway

The Haven Restaurant, Norwegian Escape

FOR MORE INFORMATION, VISIT NCL.COM/EVENTS | EMAIL EVENTS@NCL.COM | CALL 1.866.NCL.MEET

The Haven Lounge, Norwegian Bliss

The Haven accommodations are available on select ships