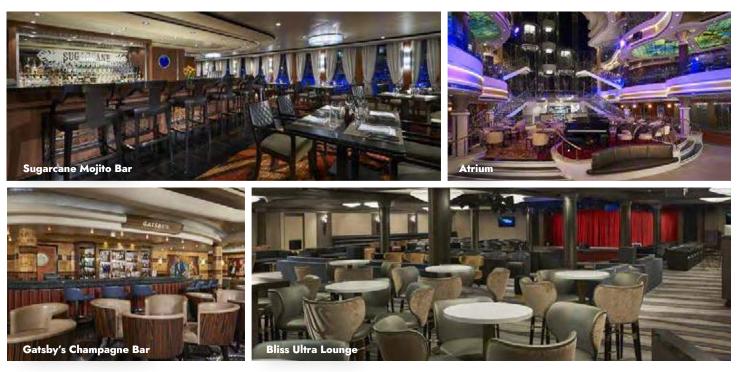

|                                   | BARS & LOUNGES |                   |               |                  |                    |                            |  |
|-----------------------------------|----------------|-------------------|---------------|------------------|--------------------|----------------------------|--|
| VENUE NAME                        | DECK           | ROOM SIZE SQ. FT. | ROOM SIZE SQM | SEATING CAPACITY | RECEPTION CAPACITY | PRIVATE GROUP AVAILABILITY |  |
| Social Comedy & Night Club        | 6              | 5,102             | 474           | 139              | 167                | Yes                        |  |
| Humidor Cigar Lounge              | 8              | 2,777             | 258           | 16               | 19                 | Charter Only               |  |
| Maltings Whiskey Bar              | 8              | 1,001             | 93            | 46               | 55                 | Charter Only               |  |
| Sugarcane Mojito Bar              | 8              | 1,119             | 104           | 50               | 60                 | Yes                        |  |
| Sugarcane Mojito Bar (Waterfront) | 8              | 861               | 80            | 8                | 10                 | Charter Only               |  |
| The Cavern Club                   | 8              | 2,174             | 202           | 152              | 182                | Yes                        |  |
| The Cavern Club (Waterfront)      | 8              | 700               | 65            | 28               | 34                 | Charter Only               |  |
| The Cellars Wine Bar              | 8              | 635               | 59            | 34               | 41                 | Yes                        |  |
| The District Brew House           | 8              | 2,336             | 217           | 104              | 125                | Yes                        |  |
| Observation Lounge                | 15             | 22,109            | 2,054         | 99               | 400                | Charter Only               |  |

\*The Bliss Theater is perfectly suited for award ceremonies, presentations and private group entertainment pending availability.

| BARS & LOUNGES                    |      |                   |               |                  |                    |                            |  |
|-----------------------------------|------|-------------------|---------------|------------------|--------------------|----------------------------|--|
| VENUE NAME                        | DECK | ROOM SIZE SQ. FT. | ROOM SIZE SQM | SEATING CAPACITY | RECEPTION CAPACITY | PRIVATE GROUP AVAILABILITY |  |
| Social Comedy & Night Club        | 6    | 3,897             | 362           | 107              | 150                | Yes                        |  |
| Humidor Cigar Lounge              | 8    | 258               | 24            | 16               | 19                 | Charter Only               |  |
| Maltings Whiskey Bar              | 8    | 1,001             | 93            | 31               | 37                 | Charter Only               |  |
| Sugarcane Mojito Bar              | 8    | 1,475             | 137           | 29               | 35                 | Yes                        |  |
| Sugarcane Mojito Bar (Waterfront) | 8    | 969               | 90            | 11               | 13                 | Charter Only               |  |
| The Cavern Club                   | 8    | 1,873             | 174           | 81               | 97                 | Yes                        |  |
| The Cavern Club (Waterfront)      | 8    | 1,324             | 123           | 47               | 56                 | Charter Only               |  |
| The Cellars Wine Bar              | 8    | 560               | 52            | 31               | 37                 | Yes                        |  |
| The District Brew House           | 8    | 2,723             | 253           | 104              | 125                | Yes                        |  |
| Observation Lounge                | 15   | 20,667            | 1,920         | 99               | 400                | Charter Only               |  |

\*The Joy Theater is perfectly suited for award ceremonies, presentations and private group entertainment pending availability.

| BARS & LOUNGES                    |      |                   |               |                  |                    |                            |
|-----------------------------------|------|-------------------|---------------|------------------|--------------------|----------------------------|
| VENUE NAME                        | DECK | ROOM SIZE SQ. FT. | ROOM SIZE SQM | SEATING CAPACITY | RECEPTION CAPACITY | PRIVATE GROUP AVAILABILITY |
| Maltings Whiskey Bar              | 6    | 1,808             | 168           | 48               | 58                 | Charter Only               |
| Social Comedy & Night Club        | 6    | 3,897             | 362           | 90               | 150                | Yes                        |
| Humidor Cigar Lounge              | 8    | 258               | 24            | 18               | 22                 | Charter Only               |
| Sugarcane Mojito Bar              | 8    | 1,475             | 137           | 48               | 58                 | Yes                        |
| Sugarcane Mojito Bar (Waterfront) | 8    | 1,012             | 94            | 40               | 48                 | Charter Only               |
| The Cavern Club                   | 8    | 1,475             | 137           | 51               | 61                 | Yes                        |
| The Cavern Club (Waterfront)      | 8    | 1,012             | 94            | 45               | 54                 | Charter Only               |
| The Cellars Wine Bar              | 8    | 560               | 52            | 30               | 36                 | Yes                        |
| The District Brew House           | 8    | 2,723             | 253           | 95               | 114                | Yes                        |
| Observation Lounge                | 15   | 17,976            | 1,670         | 99               | 400                | Charter Only               |