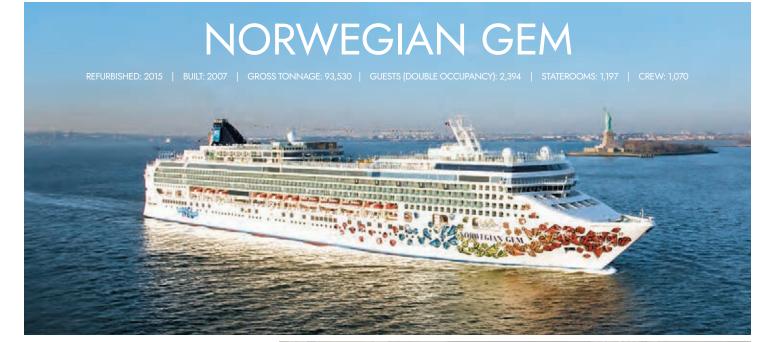

| 20-21 |
|-------|
| 22-23 |
| 24-27 |
| 28-31 |
| 32-33 |
| 34-37 |
| 38-41 |
| 42-45 |
|       |

| Norwegian Escape    |       |
|---------------------|-------|
| Norwegian Getaway   |       |
| Norwegian Breakaway | 54-57 |
| Norwegian Epic      |       |
| Norwegian Gem       |       |
| Norwegian Pearl     | 66-69 |
| Norwegian Jade      |       |
| Norwegian Jewel     |       |