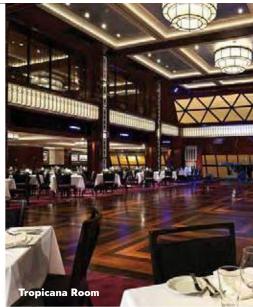

|                                         |      | COMPLIMENTAR     | Y DINING         |
|-----------------------------------------|------|------------------|------------------|
| RESTAURANT NAME                         | DECK | CUISINE          | SEATING CAPACITY |
| Savor                                   | 6    | Main Dining Room | 254              |
| Taste                                   | 6    | Main Dining Room | 288              |
| O'Sheehan's Neighborhood<br>Bar & Grill | 7    | 24-Hour Eatery   | 267              |
| Shanghai's Noodle Bar                   | 7    | Asian            | 49               |
| The Tropicana Room                      | 7    | Main Dining Room | 620              |
| Garden Café                             | 15   | Buffet           | 758              |
| Open-Air Garden Café                    | 15   | Buffet           | 180              |