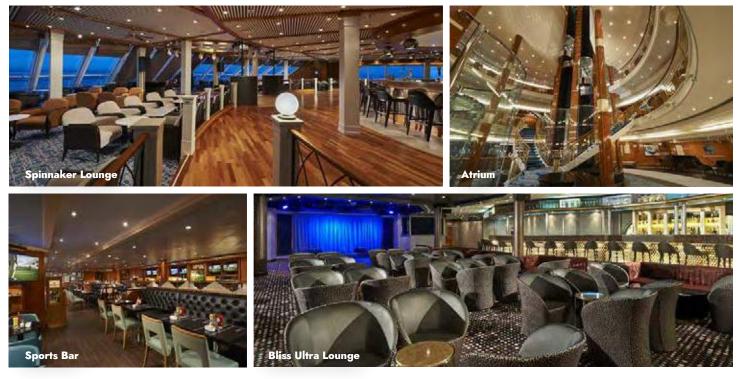

|                                   | BARS & LOUNGES |                   |               |                  |                    |                            |  |
|-----------------------------------|----------------|-------------------|---------------|------------------|--------------------|----------------------------|--|
| VENUE NAME                        | DECK           | ROOM SIZE SQ. FT. | ROOM SIZE SQM | SEATING CAPACITY | RECEPTION CAPACITY | PRIVATE GROUP AVAILABILITY |  |
| Social Comedy & Night Club        | 6              | 5,102             | 474           | 139              | 167                | Yes                        |  |
| Humidor Cigar Lounge              | 8              | 2,777             | 258           | 16               | 19                 | Charter Only               |  |
| Maltings Whiskey Bar              | 8              | 1,001             | 93            | 46               | 55                 | Charter Only               |  |
| Sugarcane Mojito Bar              | 8              | 1,119             | 104           | 50               | 60                 | Yes                        |  |
| Sugarcane Mojito Bar (Waterfront) | 8              | 861               | 80            | 8                | 10                 | Charter Only               |  |
| The Cavern Club                   | 8              | 2,174             | 202           | 152              | 182                | Yes                        |  |
| The Cavern Club (Waterfront)      | 8              | 700               | 65            | 28               | 34                 | Charter Only               |  |
| The Cellars Wine Bar              | 8              | 635               | 59            | 34               | 41                 | Yes                        |  |
| The District Brew House           | 8              | 2,336             | 217           | 104              | 125                | Yes                        |  |
| Observation Lounge                | 15             | 22,109            | 2,054         | 99               | 400                | Charter Only               |  |

\*The Bliss Theater is perfectly suited for award ceremonies, presentations and private group entertainment pending availability.

| BARS & LOUNGES                    |      |                   |               |                  |                    |                            |  |
|-----------------------------------|------|-------------------|---------------|------------------|--------------------|----------------------------|--|
| VENUE NAME                        | DECK | ROOM SIZE SQ. FT. | ROOM SIZE SQM | SEATING CAPACITY | RECEPTION CAPACITY | PRIVATE GROUP AVAILABILITY |  |
| Social Comedy & Night Club        | 6    | 3,897             | 362           | 107              | 150                | Yes                        |  |
| Humidor Cigar Lounge              | 8    | 258               | 24            | 16               | 19                 | Charter Only               |  |
| Maltings Whiskey Bar              | 8    | 1,001             | 93            | 31               | 37                 | Charter Only               |  |
| Sugarcane Mojito Bar              | 8    | 1,475             | 137           | 29               | 35                 | Yes                        |  |
| Sugarcane Mojito Bar (Waterfront) | 8    | 969               | 90            | 11               | 13                 | Charter Only               |  |
| The Cavern Club                   | 8    | 1,873             | 174           | 81               | 97                 | Yes                        |  |
| The Cavern Club (Waterfront)      | 8    | 1,324             | 123           | 47               | 56                 | Charter Only               |  |
| The Cellars Wine Bar              | 8    | 560               | 52            | 31               | 37                 | Yes                        |  |
| The District Brew House           | 8    | 2,723             | 253           | 104              | 125                | Yes                        |  |
| Observation Lounge                | 15   | 20,667            | 1,920         | 99               | 400                | Charter Only               |  |

\*The Joy Theater is perfectly suited for award ceremonies, presentations and private group entertainment pending availability.

| BARS & LOUNGES                    |      |                   |               |                  |                    |                            |
|-----------------------------------|------|-------------------|---------------|------------------|--------------------|----------------------------|
| VENUE NAME                        | DECK | ROOM SIZE SQ. FT. | ROOM SIZE SQM | SEATING CAPACITY | RECEPTION CAPACITY | PRIVATE GROUP AVAILABILITY |
| Maltings Whiskey Bar              | 6    | 1,808             | 168           | 48               | 58                 | Charter Only               |
| Social Comedy & Night Club        | 6    | 3,897             | 362           | 90               | 150                | Yes                        |
| Humidor Cigar Lounge              | 8    | 258               | 24            | 18               | 22                 | Charter Only               |
| Sugarcane Mojito Bar              | 8    | 1,475             | 137           | 48               | 58                 | Yes                        |
| Sugarcane Mojito Bar (Waterfront) | 8    | 1,012             | 94            | 40               | 48                 | Charter Only               |
| The Cavern Club                   | 8    | 1,475             | 137           | 51               | 61                 | Yes                        |
| The Cavern Club (Waterfront)      | 8    | 1,012             | 94            | 45               | 54                 | Charter Only               |
| The Cellars Wine Bar              | 8    | 560               | 52            | 30               | 36                 | Yes                        |
| The District Brew House           | 8    | 2,723             | 253           | 95               | 114                | Yes                        |
| Observation Lounge                | 15   | 17,976            | 1,670         | 99               | 400                | Charter Only               |

\*The Getaway Theater is perfectly suited for award ceremonies, presentations and private group entertainment pending availability.

| BARS & LOUNGES                       |      |                   |               |                  |                    |                            |  |
|--------------------------------------|------|-------------------|---------------|------------------|--------------------|----------------------------|--|
| VENUE NAME                           | DECK | ROOM SIZE SQ. FT. | ROOM SIZE SQM | SEATING CAPACITY | RECEPTION CAPACITY | PRIVATE GROUP AVAILABILITY |  |
| Headliners Comedy Club               | 6    | 3,228             | 300           | 241              | 323                | Yes                        |  |
| Bliss Ultra Lounge                   | 7    | 3,465             | 322           | 57               | 250                | Yes                        |  |
| Syd Norman's Pour House              | 8    | 3,056             | 284           | 127              | 152                | Yes                        |  |
| Syd Norman's Pour House (Waterfront) | 8    | 988               | 92            | 38               | 46                 | Charter Only               |  |
| Humidor Cigar Lounge                 | 8    | 484               | 45            | 15               | 18                 | Charter Only               |  |
| Skyy® Vodka Ice Bar                  | 8    | 516               | 48            | Not Applicable   | 25                 | Yes                        |  |
| Sugarcane Mojito Bar                 | 8    | 2,518             | 234           | 42               | 50                 | Charter Only               |  |
| Sugarcane Mojito Bar (Waterfront)    | 8    | 988               | 92            | 29               | 35                 | Charter Only               |  |
| Sunset Bar                           | 8    | 2,367             | 220           | 55               | 150                | Charter Only               |  |