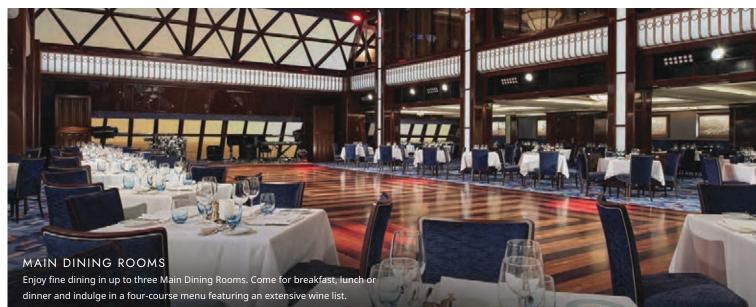

# TAKE YOUR TASTE BUDS ON A TRIP.

Complimentary Dining

With no fixed dining times or pre-assigned seating arrangements, attendees can dine with freedom and flexibility. Plus, Norwegian offers more dining choices than any other cruise line, including complimentary dining rooms, 24-hour restaurants and casual buffets.

THE PRIVATE ROOM AT TASTE Designed for incredible events, The Private Room at Taste, one of our main dining rooms on Norwegian Escape, seats approximately 100 — perfect for large groups.

24-HOUR RESTAURANTS From salads to burgers to daily dinner specials, come as you are, eat as you like and enjoy the pub-like atmosphere after a night out or before your day begins.