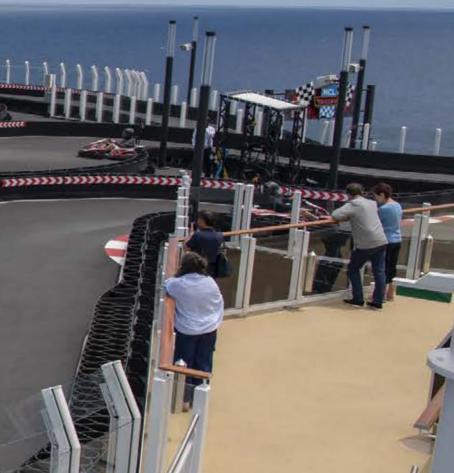

## 3. INNOVATIVE SHIPS

There's so much to explore and enjoy on Norwegian Cruise Line ships: Largest Racetracks at Sea, The Waterfront, outdoor laser tag, virtual reality experiences and more.

# ACTIVITIES FOR EVERYONE'S SPEED.

Your attendees will feel a rush like no other as they zoom around an exhilarating race track in the middle of the ocean. Or as they soar across the ship on a zipline. From volleyball and fitness classes to live music, comedy clubs and dazzling shows, Norwegian Cruise Line keeps everyone active and entertained. What's great is that many of these exciting onboard activities are complimentary. And when guests need some "me" time, they can head to the spa for a rejuvenating spa treatment or a relaxing hot-stone massage.

**Bliss Speedway** 

Hang with friends at the Ropes Course.

FOR MORE INFORMATION, VISIT NCL.COM/EVENTS | EMAIL EVENTS@NCL.COM | CALL 1.866.NCL.MEET

**Burn the Floor** 