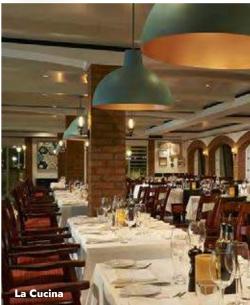

#### LA CUCINA

Enjoy the freshest ingredients and dine on classics like osso buco or seafood fettuccine. Then indulge in the affogato.