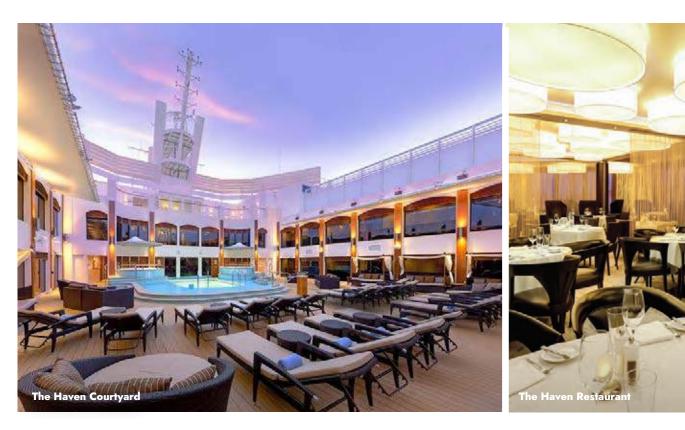

# RELAX LUXURIOUSLY.

Hidden away at the top of the ship is The Haven by Norwegian, our most luxurious, well-appointed and spacious accommodations. Enjoy exclusive keycard access to The Haven complex and tranquil courtyard with private pool and sun deck. Indulge in a private restaurant and lounge. Experience the personal service of a certified 24-hour butler. On top of that, you'll have priority access to explore all the ship has to offer, which is just steps away. The Haven is the perfect venue for team gatherings. Opportunities are available to buy out the entire Haven, lending your event an air of refinement and exclusivity.

The Haven Courtyard, Norwegian Getaway

The Haven Restaurant, Norwegian Escape

FOR MORE INFORMATION, VISIT NCL.COM/EVENTS | EMAIL EVENTS@NCL.COM | CALL 1.866.NCL.MEET

The Haven Lounge, Norwegian Bliss

The Haven accommodations are available on select ships

| THE HAVEN SPACES                         |       |                   |               |                  |                    |                            |
|------------------------------------------|-------|-------------------|---------------|------------------|--------------------|----------------------------|
| VENUE NAME                               | DECK  | ROOM SIZE SQ. FT. | ROOM SIZE SQM | SEATING CAPACITY | RECEPTION CAPACITY | PRIVATE GROUP AVAILABILITY |
| Horizon Lounge                           | 17/18 | 6,975             | 648           | 64               | 77                 | The Haven Buyout Only      |
| The Haven Lounge                         | 17/18 | 2,368             | 220           | 33               | 40                 | The Haven Buyout Only      |
| The Haven Courtyard<br>(Lounge and Pool) | 17    | 4,090             | 380           | Not Applicable   | 104                | The Haven Buyout Only      |
| The Haven Restaurant                     | 18    | 2,530             | 235           | 98               | Not Applicable     | The Haven Buyout Only      |
| The Haven Restaurant (Outdoor)           | 18    | 861               | 80            | 38               | Not Applicable     | The Haven Buyout Only      |
| The Haven Courtyard Sun Deck             | 19    | 8,956             | 832           | Not Applicable   | 91                 | The Haven Buyout Only      |

| THE HAVEN SPACES               |       |                   |               |                  |                    |                            |
|--------------------------------|-------|-------------------|---------------|------------------|--------------------|----------------------------|
| VENUE NAME                     | DECK  | ROOM SIZE SQ. FT. | ROOM SIZE SQM | SEATING CAPACITY | RECEPTION CAPACITY | PRIVATE GROUP AVAILABILITY |
| Horizon Lounge                 | 17/18 | 6,437             | 598           | 90               | 108                | The Haven Buyout Only      |
| The Haven Lounge               | 17/18 | 3,412             | 317           | 32               | 66                 | The Haven Buyout Only      |
| The Haven Courtyard            | 17    | 3,025             | 281           | Not Applicable   | 68                 | The Haven Buyout Only      |
| The Haven Restaurant           | 18    | 2,530             | 235           | 98               | Not Applicable     | The Haven Buyout Only      |
| The Haven Restaurant (Outdoor) | 18    | 861               | 80            | 38               | Not Applicable     | The Haven Buyout Only      |
| The Haven Courtyard Sun Deck   | 19    | 9,386             | 872           | Not Applicable   | 70                 | The Haven Buyout Only      |