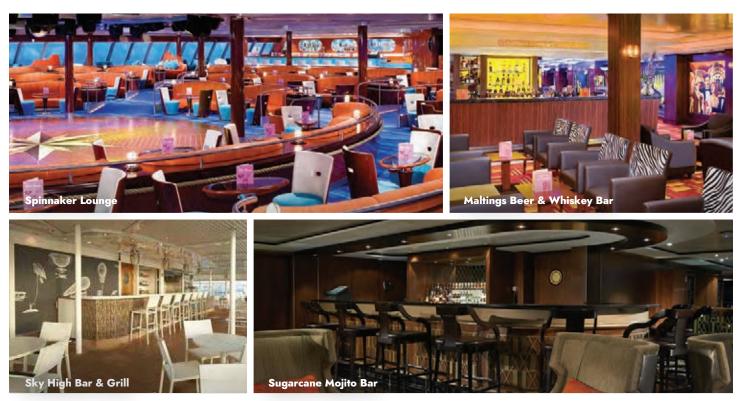

|                                   | BARS & LOUNGES |                   |               |                  |                    |                            |  |
|-----------------------------------|----------------|-------------------|---------------|------------------|--------------------|----------------------------|--|
| VENUE NAME                        | DECK           | ROOM SIZE SQ. FT. | ROOM SIZE SQM | SEATING CAPACITY | RECEPTION CAPACITY | PRIVATE GROUP AVAILABILITY |  |
| Social Comedy & Night Club        | 6              | 5,102             | 474           | 139              | 167                | Yes                        |  |
| Humidor Cigar Lounge              | 8              | 2,777             | 258           | 16               | 19                 | Charter Only               |  |
| Maltings Whiskey Bar              | 8              | 1,001             | 93            | 46               | 55                 | Charter Only               |  |
| Sugarcane Mojito Bar              | 8              | 1,119             | 104           | 50               | 60                 | Yes                        |  |
| Sugarcane Mojito Bar (Waterfront) | 8              | 861               | 80            | 8                | 10                 | Charter Only               |  |
| The Cavern Club                   | 8              | 2,174             | 202           | 152              | 182                | Yes                        |  |
| The Cavern Club (Waterfront)      | 8              | 700               | 65            | 28               | 34                 | Charter Only               |  |
| The Cellars Wine Bar              | 8              | 635               | 59            | 34               | 41                 | Yes                        |  |
| The District Brew House           | 8              | 2,336             | 217           | 104              | 125                | Yes                        |  |
| Observation Lounge                | 15             | 22,109            | 2,054         | 99               | 400                | Charter Only               |  |