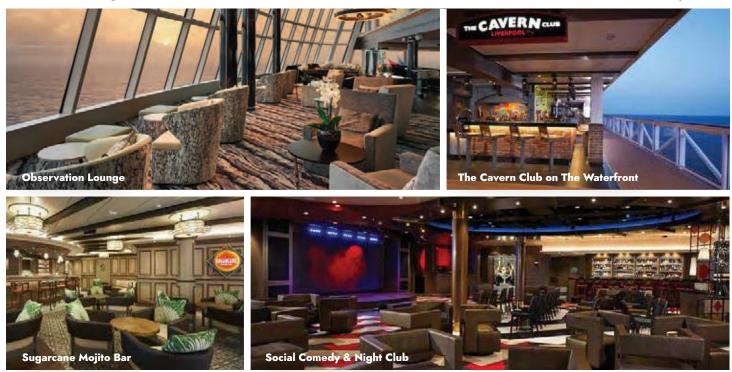

|                                   | BARS & LOUNGES |                   |               |                  |                    |                            |  |
|-----------------------------------|----------------|-------------------|---------------|------------------|--------------------|----------------------------|--|
| VENUE NAME                        | DECK           | ROOM SIZE SQ. FT. | ROOM SIZE SQM | SEATING CAPACITY | RECEPTION CAPACITY | PRIVATE GROUP AVAILABILITY |  |
| Social Comedy & Night Club        | 6              | 5,102             | 474           | 139              | 167                | Yes                        |  |
| Humidor Cigar Lounge              | 8              | 2,777             | 258           | 16               | 19                 | Charter Only               |  |
| Maltings Whiskey Bar              | 8              | 1,001             | 93            | 46               | 55                 | Charter Only               |  |
| Sugarcane Mojito Bar              | 8              | 1,119             | 104           | 50               | 60                 | Yes                        |  |
| Sugarcane Mojito Bar (Waterfront) | 8              | 861               | 80            | 8                | 10                 | Charter Only               |  |
| The Cavern Club                   | 8              | 2,174             | 202           | 152              | 182                | Yes                        |  |
| The Cavern Club (Waterfront)      | 8              | 700               | 65            | 28               | 34                 | Charter Only               |  |
| The Cellars Wine Bar              | 8              | 635               | 59            | 34               | 41                 | Yes                        |  |
| The District Brew House           | 8              | 2,336             | 217           | 104              | 125                | Yes                        |  |
| Observation Lounge                | 15             | 22,109            | 2,054         | 99               | 400                | Charter Only               |  |

\*The Bliss Theater is perfectly suited for award ceremonies, presentations and private group entertainment pending availability.

| BARS & LOUNGES                    |      |                   |               |                  |                    |                            |  |
|-----------------------------------|------|-------------------|---------------|------------------|--------------------|----------------------------|--|
| VENUE NAME                        | DECK | ROOM SIZE SQ. FT. | ROOM SIZE SQM | SEATING CAPACITY | RECEPTION CAPACITY | PRIVATE GROUP AVAILABILITY |  |
| Social Comedy & Night Club        | 6    | 3,897             | 362           | 107              | 150                | Yes                        |  |
| Humidor Cigar Lounge              | 8    | 258               | 24            | 16               | 19                 | Charter Only               |  |
| Maltings Whiskey Bar              | 8    | 1,001             | 93            | 31               | 37                 | Charter Only               |  |
| Sugarcane Mojito Bar              | 8    | 1,475             | 137           | 29               | 35                 | Yes                        |  |
| Sugarcane Mojito Bar (Waterfront) | 8    | 969               | 90            | 11               | 13                 | Charter Only               |  |
| The Cavern Club                   | 8    | 1,873             | 174           | 81               | 97                 | Yes                        |  |
| The Cavern Club (Waterfront)      | 8    | 1,324             | 123           | 47               | 56                 | Charter Only               |  |
| The Cellars Wine Bar              | 8    | 560               | 52            | 31               | 37                 | Yes                        |  |
| The District Brew House           | 8    | 2,723             | 253           | 104              | 125                | Yes                        |  |
| Observation Lounge                | 15   | 20,667            | 1,920         | 99               | 400                | Charter Only               |  |

\*The Joy Theater is perfectly suited for award ceremonies, presentations and private group entertainment pending availability.

| BARS & LOUNGES                    |      |                   |               |                  |                    |                            |
|-----------------------------------|------|-------------------|---------------|------------------|--------------------|----------------------------|
| VENUE NAME                        | DECK | ROOM SIZE SQ. FT. | ROOM SIZE SQM | SEATING CAPACITY | RECEPTION CAPACITY | PRIVATE GROUP AVAILABILITY |
| Maltings Whiskey Bar              | 6    | 1,808             | 168           | 48               | 58                 | Charter Only               |
| Social Comedy & Night Club        | 6    | 3,897             | 362           | 90               | 150                | Yes                        |
| Humidor Cigar Lounge              | 8    | 258               | 24            | 18               | 22                 | Charter Only               |
| Sugarcane Mojito Bar              | 8    | 1,475             | 137           | 48               | 58                 | Yes                        |
| Sugarcane Mojito Bar (Waterfront) | 8    | 1,012             | 94            | 40               | 48                 | Charter Only               |
| The Cavern Club                   | 8    | 1,475             | 137           | 51               | 61                 | Yes                        |
| The Cavern Club (Waterfront)      | 8    | 1,012             | 94            | 45               | 54                 | Charter Only               |
| The Cellars Wine Bar              | 8    | 560               | 52            | 30               | 36                 | Yes                        |
| The District Brew House           | 8    | 2,723             | 253           | 95               | 114                | Yes                        |
| Observation Lounge                | 15   | 17,976            | 1,670         | 99               | 400                | Charter Only               |