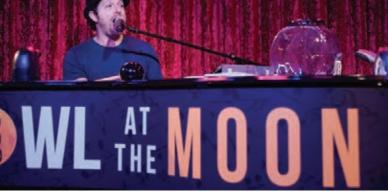

LIVE MUSIC

COMEDY Tickle your funny bone while watching top-notch comedians at a comedy club.

Stretch your vocal chords at Howl at the Moon. Or settle in at the atrium or pool deck and enjoy live music playing throughout our ships.