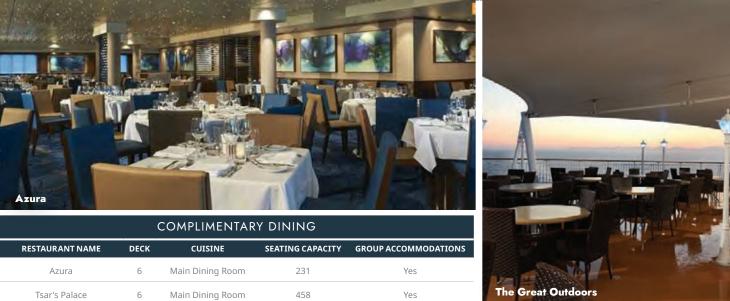

#### COMPLIMENTARY DINING

| RESTAURANT NAME                        | DECK | CUISINE          |
|----------------------------------------|------|------------------|
| Hudson's                               | 7    | Main Dining Room |
| The Commodore Room                     | 6    | Main Dining Room |
| The Local                              | 8    | 24-Hour Eatery   |
| The Local (Ocean Boulevard)            | 8    | 24-Hour Eatery   |
| Surfside Café                          | 17   | Buffet           |
| Surfside Grill                         | 17   | Pool Grill       |
| Indulge Food Hall                      | 8    | Food Hall        |
| Indulge Food Hall<br>(Ocean Boulevard) | 8    | Food Hall        |
|                                        |      |                  |

|                      | COMPLIMENTARY DINING |                  |                  |  |
|----------------------|----------------------|------------------|------------------|--|
| RESTAURANT NAME      | DECK                 | CUISINE          | SEATING CAPACITY |  |
| Savor                | 6                    | Main Dining Room | 262              |  |
| Taste                | 6                    | Main Dining Room | 256              |  |
| The Local            | 7                    | 24-Hour Eatery   | 199              |  |
| The Manhattan Room   | 7                    | Main Dining Room | 560              |  |
| Garden Café          | 16                   | Buffet           | 658              |  |
| Open-Air Garden Café | 16                   | Buffet           | 180              |  |