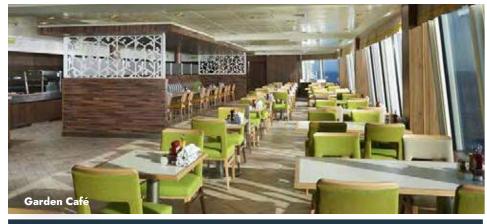

|                      | COMPLIMENTARY DINING |                  |                  |  |
|----------------------|----------------------|------------------|------------------|--|
| RESTAURANT NAME      | DECK                 | CUISINE          | SEATING CAPACITY |  |
| Savor                | 6                    | Main Dining Room | 262              |  |
| Taste                | 6                    | Main Dining Room | 256              |  |
| The Local            | 7                    | 24-Hour Eatery   | 199              |  |
| The Manhattan Room   | 7                    | Main Dining Room | 560              |  |
| Garden Café          | 16                   | Buffet           | 658              |  |
| Open-Air Garden Café | 16                   | Buffet           | 180              |  |

|                      | (    | COMPLIMENTAR     | Y DINING         |
|----------------------|------|------------------|------------------|
| RESTAURANT NAME      | DECK | CUISINE          | SEATING CAPACITY |
| Savor                | 6    | Main Dining Room | 260              |
| Taste                | 6    | Main Dining Room | 254              |
| The Local            | 7    | 24-Hour Eatery   | 199              |
| The Manhattan Room   | 7    | Main Dining Room | 560              |
| Garden Café          | 16   | Buffet           | 658              |
| Open-Air Garden Café | 16   | Buffet           | 180              |

|                                         |      | COMPLIMENTAR     | Y DINING         |
|-----------------------------------------|------|------------------|------------------|
| RESTAURANT NAME                         | DECK | CUISINE          | SEATING CAPACITY |
| Savor                                   | 6    | Main Dining Room | 284              |
| Taste                                   | 6    | Main Dining Room | 258              |
| The Private Room at Taste               | 6    | Main Dining Room | 96               |
| O'Sheehan's Neighborhood<br>Bar & Grill | 7    | 24-Hour Eatery   | 252              |
| The Manhattan Room                      | 7    | Main Dining Room | 598              |
| Garden Café                             | 16   | Buffet           | 927              |
| Open-Air Garden Café                    | 16   | Buffet           | 76               |