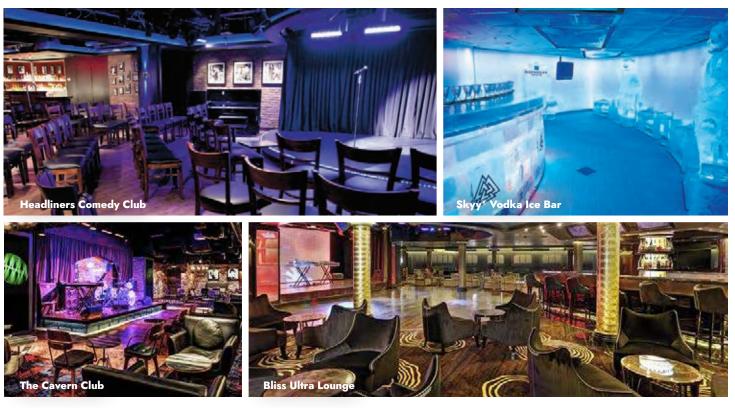

|                                   | BARS & LOUNGES |                   |               |                  |                    |                            |  |
|-----------------------------------|----------------|-------------------|---------------|------------------|--------------------|----------------------------|--|
| VENUE NAME                        | DECK           | ROOM SIZE SQ. FT. | ROOM SIZE SQM | SEATING CAPACITY | RECEPTION CAPACITY | PRIVATE GROUP AVAILABILITY |  |
| Social Comedy & Night Club        | 6              | 5,102             | 474           | 139              | 167                | Yes                        |  |
| Humidor Cigar Lounge              | 8              | 2,777             | 258           | 16               | 19                 | Charter Only               |  |
| Maltings Whiskey Bar              | 8              | 1,001             | 93            | 46               | 55                 | Charter Only               |  |
| Sugarcane Mojito Bar              | 8              | 1,119             | 104           | 50               | 60                 | Yes                        |  |
| Sugarcane Mojito Bar (Waterfront) | 8              | 861               | 80            | 8                | 10                 | Charter Only               |  |
| The Cavern Club                   | 8              | 2,174             | 202           | 152              | 182                | Yes                        |  |
| The Cavern Club (Waterfront)      | 8              | 700               | 65            | 28               | 34                 | Charter Only               |  |
| The Cellars Wine Bar              | 8              | 635               | 59            | 34               | 41                 | Yes                        |  |
| The District Brew House           | 8              | 2,336             | 217           | 104              | 125                | Yes                        |  |
| Observation Lounge                | 15             | 22,109            | 2,054         | 99               | 400                | Charter Only               |  |

\*The Getaway Theater is perfectly suited for award ceremonies, presentations and private group entertainment pending availability.

| BARS & LOUNGES                       |      |                   |               |                  |                    |                            |  |
|--------------------------------------|------|-------------------|---------------|------------------|--------------------|----------------------------|--|
| VENUE NAME                           | DECK | ROOM SIZE SQ. FT. | ROOM SIZE SQM | SEATING CAPACITY | RECEPTION CAPACITY | PRIVATE GROUP AVAILABILITY |  |
| Headliners Comedy Club               | 6    | 3,228             | 300           | 241              | 323                | Yes                        |  |
| Bliss Ultra Lounge                   | 7    | 3,465             | 322           | 57               | 250                | Yes                        |  |
| Syd Norman's Pour House              | 8    | 3,056             | 284           | 127              | 152                | Yes                        |  |
| Syd Norman's Pour House (Waterfront) | 8    | 988               | 92            | 38               | 46                 | Charter Only               |  |
| Humidor Cigar Lounge                 | 8    | 484               | 45            | 15               | 18                 | Charter Only               |  |
| Skyy® Vodka Ice Bar                  | 8    | 516               | 48            | Not Applicable   | 25                 | Yes                        |  |
| Sugarcane Mojito Bar                 | 8    | 2,518             | 234           | 42               | 50                 | Charter Only               |  |
| Sugarcane Mojito Bar (Waterfront)    | 8    | 988               | 92            | 29               | 35                 | Charter Only               |  |
| Sunset Bar                           | 8    | 2,367             | 220           | 55               | 150                | Charter Only               |  |