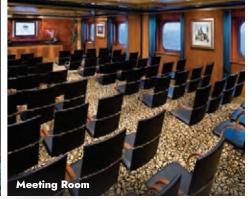

#### 40 NORWEGIAN ENCORE - UNIQUE EVENT SPACES

| CONVENTIONAL MEETING SPACES |       |                   |               |                  |                    |                            |  |
|-----------------------------|-------|-------------------|---------------|------------------|--------------------|----------------------------|--|
| VENUE NAME                  | DECK  | ROOM SIZE SQ. FT. | ROOM SIZE SQM | SEATING CAPACITY | RECEPTION CAPACITY | PRIVATE GROUP AVAILABILITY |  |
| Encore Theater              | 6 & 7 | 13,412            | 1,246         | 877              | 877*               | Yes                        |  |
| Meeting Room #1             | 6     | 366               | 34            | 18               | 22                 | Yes                        |  |
| Meeting Room #2             | 6     | 248               | 23            | 15               | 18                 | Yes                        |  |
| Library & Card Room         | 6     | 484               | 45            | 20               | 24                 | Charter Only               |  |