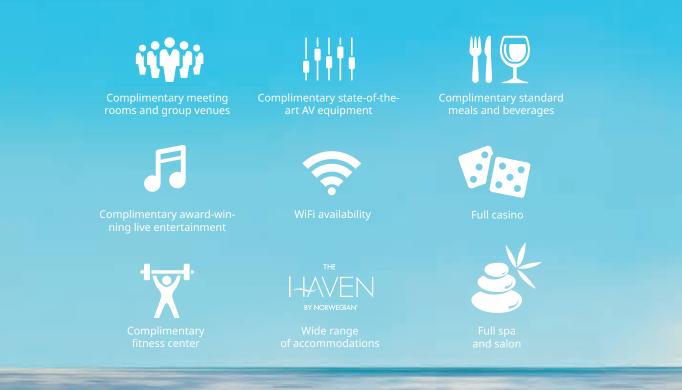

#### 2. VALUE

There are many inclusions and savings versus a land-based resort. We offer complimentary meeting rooms and reception venues, state-of-the-art AV equipment, standard meals, beverages, entertainment and more.

## 3. CONVENIENCE

Norwegian Cruise Line provides the convenience of planning the perfect event by working with one vendor who has everything you need right on the ship. From unique event spaces that already come beautifully decorated to exciting activities and award-winning live entertainment, there's no need to stress about the details.

# **INNOVATIVE SPACES** FROM BOW TO STERN.

Norwegian has everything you will need to get down to business. Our complimentary meeting spaces include cutting-edge multimedia capabilities and a highly capable support staff. All event spaces are designed to elevate and accentuate whatever function you have planned.

- Incredible pool decks and stylish lounges with breathtaking ocean views are perfect for memorable cocktail receptions
- State-of-the-art facilities are fully equipped with the latest AV equipment and WiFi
- and seating from 600 to 1,000 people in absolute comfort.

# RELAX LUXURIOUSLY.

Hidden away at the top of the ship is The Haven by Norwegian, our most luxurious, well-appointed and spacious accommodations. Enjoy exclusive keycard access to The Haven complex and tranquil courtyard with private pool and sun deck. Indulge in a private restaurant and lounge. Experience the personal service of a certified 24-hour butler. On top of that, you'll have priority access to explore all the ship has to offer, which is just steps away. The Haven is the perfect venue for team gatherings. Opportunities are available to buy out the entire Haven, lending your event an air of refinement and exclusivity.