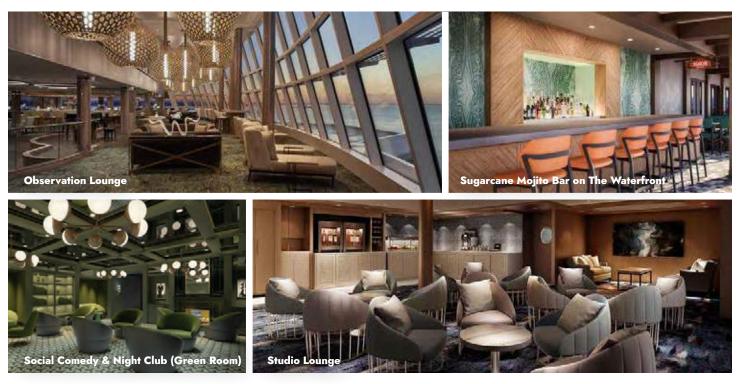

|                                   | BARS & LOUNGES |                   |               |                  |                    |                            |  |
|-----------------------------------|----------------|-------------------|---------------|------------------|--------------------|----------------------------|--|
| VENUE NAME                        | DECK           | ROOM SIZE SQ. FT. | ROOM SIZE SQM | SEATING CAPACITY | RECEPTION CAPACITY | PRIVATE GROUP AVAILABILITY |  |
| Social Comedy & Night Club        | 6              | 5,102             | 474           | 139              | 167                | Yes                        |  |
| Humidor Cigar Lounge              | 8              | 2,777             | 258           | 16               | 19                 | Charter Only               |  |
| Maltings Whiskey Bar              | 8              | 1,001             | 93            | 46               | 55                 | Charter Only               |  |
| Sugarcane Mojito Bar              | 8              | 1,119             | 104           | 50               | 60                 | Yes                        |  |
| Sugarcane Mojito Bar (Waterfront) | 8              | 861               | 80            | 8                | 10                 | Charter Only               |  |
| The Cavern Club                   | 8              | 2,174             | 202           | 152              | 182                | Yes                        |  |
| The Cavern Club (Waterfront)      | 8              | 700               | 65            | 28               | 34                 | Charter Only               |  |
| The Cellars Wine Bar              | 8              | 635               | 59            | 34               | 41                 | Yes                        |  |
| The District Brew House           | 8              | 2,336             | 217           | 104              | 125                | Yes                        |  |
| Observation Lounge                | 15             | 22,109            | 2,054         | 99               | 400                | Charter Only               |  |

| THE HAVEN SPACES                         |       |                   |               |                  |                    |                            |
|------------------------------------------|-------|-------------------|---------------|------------------|--------------------|----------------------------|
| VENUE NAME                               | DECK  | ROOM SIZE SQ. FT. | ROOM SIZE SQM | SEATING CAPACITY | RECEPTION CAPACITY | PRIVATE GROUP AVAILABILITY |
| Horizon Lounge                           | 17/18 | 6,975             | 648           | 64               | 77                 | The Haven Buyout Only      |
| The Haven Lounge                         | 17/18 | 2,368             | 220           | 33               | 40                 | The Haven Buyout Only      |
| The Haven Courtyard<br>(Lounge and Pool) | 17    | 4,090             | 380           | Not Applicable   | 104                | The Haven Buyout Only      |
| The Haven Restaurant                     | 18    | 2,530             | 235           | 98               | Not Applicable     | The Haven Buyout Only      |
| The Haven Restaurant (Outdoor)           | 18    | 861               | 80            | 38               | Not Applicable     | The Haven Buyout Only      |
| The Haven Courtyard Sun Deck             | 19    | 8,956             | 832           | Not Applicable   | 91                 | The Haven Buyout Only      |