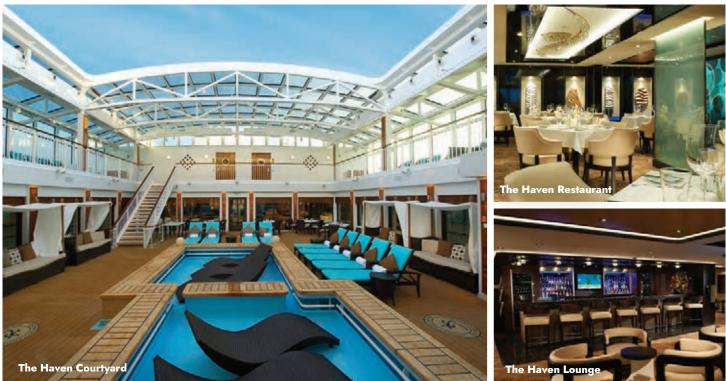

# RELAX LUXURIOUSLY.

Hidden away at the top of the ship is The Haven by Norwegian, our most luxurious, well-appointed and spacious accommodations. Enjoy exclusive keycard access to The Haven complex and tranquil courtyard with private pool and sun deck. Indulge in a private restaurant and lounge. Experience the personal service of a certified 24-hour butler. On top of that, you'll have priority access to explore all the ship has to offer, which is just steps away. The Haven is the perfect venue for team gatherings. Opportunities are available to buy out the entire Haven, lending your event an air of refinement and exclusivity.

The Haven Courtyard, Norwegian Getaway

The Haven Restaurant, Norwegian Escape

FOR MORE INFORMATION, VISIT NCL.COM/EVENTS | EMAIL EVENTS@NCL.COM | CALL 1.866.NCL.MEET

The Haven Lounge, Norwegian Bliss

The Haven accommodations are available on select ships