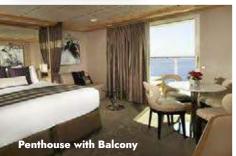

## THE HAVEN BY NORWEGIAN

| ACCOMMODATION NAME                                                        | QUANTITY |
|---------------------------------------------------------------------------|----------|
| The Haven Premier Owner's Suite with Large Balcony                        | 2        |
| The Haven Deluxe Owner's Suite<br>with Large Balcony                      | 4        |
| The Haven Aft-Facing Owner's Suite<br>with Master Bedroom & Large Balcony | 4        |
| The Haven Owner's Suite with Master<br>Bedroom & Large Balcony            | 13       |
| The Haven 2-Bedroom Family Villa<br>with Large Balcony                    | 30       |
| The Haven Aft-Facing Penthouse<br>with Large Balcony                      | 2        |
| The Haven Aft-Facing Penthouse with<br>Master Bedroom & Large Balcony     | 5        |
| The Haven Penthouse with Balcony                                          | 47       |