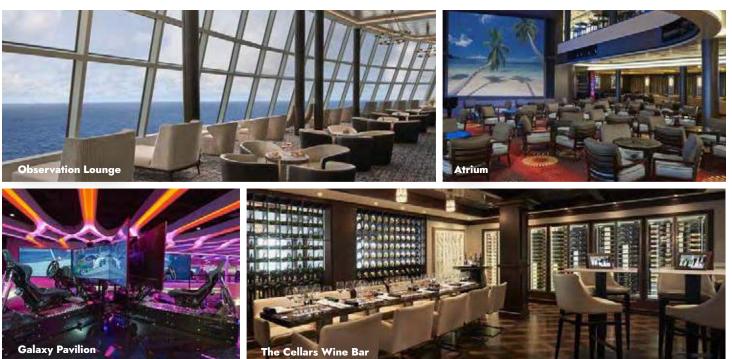

|                                   | BARS & LOUNGES |                   |               |                  |                    |                            |  |
|-----------------------------------|----------------|-------------------|---------------|------------------|--------------------|----------------------------|--|
| VENUE NAME                        | DECK           | ROOM SIZE SQ. FT. | ROOM SIZE SQM | SEATING CAPACITY | RECEPTION CAPACITY | PRIVATE GROUP AVAILABILITY |  |
| Social Comedy & Night Club        | 6              | 5,102             | 474           | 139              | 167                | Yes                        |  |
| Humidor Cigar Lounge              | 8              | 2,777             | 258           | 16               | 19                 | Charter Only               |  |
| Maltings Whiskey Bar              | 8              | 1,001             | 93            | 46               | 55                 | Charter Only               |  |
| Sugarcane Mojito Bar              | 8              | 1,119             | 104           | 50               | 60                 | Yes                        |  |
| Sugarcane Mojito Bar (Waterfront) | 8              | 861               | 80            | 8                | 10                 | Charter Only               |  |
| The Cavern Club                   | 8              | 2,174             | 202           | 152              | 182                | Yes                        |  |
| The Cavern Club (Waterfront)      | 8              | 700               | 65            | 28               | 34                 | Charter Only               |  |
| The Cellars Wine Bar              | 8              | 635               | 59            | 34               | 41                 | Yes                        |  |
| The District Brew House           | 8              | 2,336             | 217           | 104              | 125                | Yes                        |  |
| Observation Lounge                | 15             | 22,109            | 2,054         | 99               | 400                | Charter Only               |  |

\*The Bliss Theater is perfectly suited for award ceremonies, presentations and private group entertainment pending availability.

| BARS & LOUNGES                    |      |                   |               |                  |                    |                            |  |
|-----------------------------------|------|-------------------|---------------|------------------|--------------------|----------------------------|--|
| VENUE NAME                        | DECK | ROOM SIZE SQ. FT. | ROOM SIZE SQM | SEATING CAPACITY | RECEPTION CAPACITY | PRIVATE GROUP AVAILABILITY |  |
| Social Comedy & Night Club        | 6    | 3,897             | 362           | 107              | 150                | Yes                        |  |
| Humidor Cigar Lounge              | 8    | 258               | 24            | 16               | 19                 | Charter Only               |  |
| Maltings Whiskey Bar              | 8    | 1,001             | 93            | 31               | 37                 | Charter Only               |  |
| Sugarcane Mojito Bar              | 8    | 1,475             | 137           | 29               | 35                 | Yes                        |  |
| Sugarcane Mojito Bar (Waterfront) | 8    | 969               | 90            | 11               | 13                 | Charter Only               |  |
| The Cavern Club                   | 8    | 1,873             | 174           | 81               | 97                 | Yes                        |  |
| The Cavern Club (Waterfront)      | 8    | 1,324             | 123           | 47               | 56                 | Charter Only               |  |
| The Cellars Wine Bar              | 8    | 560               | 52            | 31               | 37                 | Yes                        |  |
| The District Brew House           | 8    | 2,723             | 253           | 104              | 125                | Yes                        |  |
| Observation Lounge                | 15   | 20,667            | 1,920         | 99               | 400                | Charter Only               |  |

\*The Joy Theater is perfectly suited for award ceremonies, presentations and private group entertainment pending availability.

| BARS & LOUNGES                    |      |                   |               |                  |                    |                            |
|-----------------------------------|------|-------------------|---------------|------------------|--------------------|----------------------------|
| VENUE NAME                        | DECK | ROOM SIZE SQ. FT. | ROOM SIZE SQM | SEATING CAPACITY | RECEPTION CAPACITY | PRIVATE GROUP AVAILABILITY |
| Maltings Whiskey Bar              | 6    | 1,808             | 168           | 48               | 58                 | Charter Only               |
| Social Comedy & Night Club        | 6    | 3,897             | 362           | 90               | 150                | Yes                        |
| Humidor Cigar Lounge              | 8    | 258               | 24            | 18               | 22                 | Charter Only               |
| Sugarcane Mojito Bar              | 8    | 1,475             | 137           | 48               | 58                 | Yes                        |
| Sugarcane Mojito Bar (Waterfront) | 8    | 1,012             | 94            | 40               | 48                 | Charter Only               |
| The Cavern Club                   | 8    | 1,475             | 137           | 51               | 61                 | Yes                        |
| The Cavern Club (Waterfront)      | 8    | 1,012             | 94            | 45               | 54                 | Charter Only               |
| The Cellars Wine Bar              | 8    | 560               | 52            | 30               | 36                 | Yes                        |
| The District Brew House           | 8    | 2,723             | 253           | 95               | 114                | Yes                        |
| Observation Lounge                | 15   | 17,976            | 1,670         | 99               | 400                | Charter Only               |