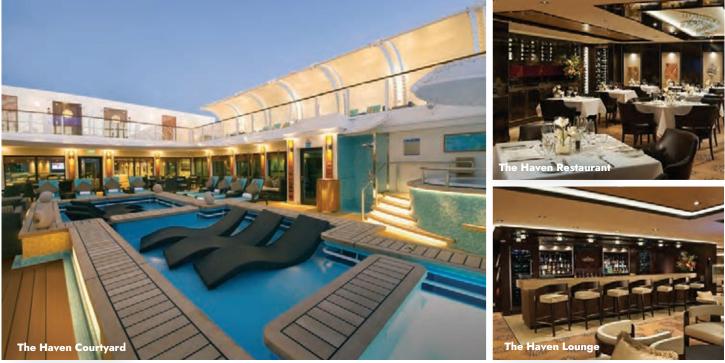

# RELAX LUXURIOUSLY.

Hidden away at the top of the ship is The Haven by Norwegian, our most luxurious, well-appointed and spacious accommodations. Enjoy exclusive keycard access to The Haven complex and tranquil courtyard with private pool and sun deck. Indulge in a private restaurant and lounge. Experience the personal service of a certified 24-hour butler. On top of that, you'll have priority access to explore all the ship has to offer, which is just steps away. The Haven is the perfect venue for team gatherings. Opportunities are available to buy out the entire Haven, lending your event an air of refinement and exclusivity.

The Haven Courtyard, Norwegian Getaway

The Haven Restaurant, Norwegian Escape

FOR MORE INFORMATION, VISIT NCL.COM/EVENTS | EMAIL EVENTS@NCL.COM | CALL 1.866.NCL.MEET

The Haven Lounge, Norwegian Bliss

The Haven accommodations are available on select ships