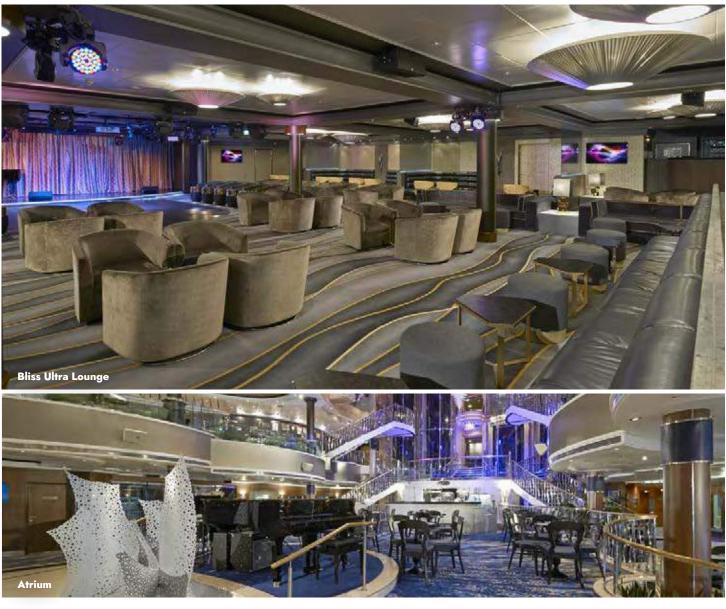

\*The Getaway Theater is perfectly suited for award ceremonies, presentations and private group entertainment pending availability.

| BARS & LOUNGES                       |      |                   |               |                  |                    |                            |  |
|--------------------------------------|------|-------------------|---------------|------------------|--------------------|----------------------------|--|
| VENUE NAME                           | DECK | ROOM SIZE SQ. FT. | ROOM SIZE SQM | SEATING CAPACITY | RECEPTION CAPACITY | PRIVATE GROUP AVAILABILITY |  |
| Headliners Comedy Club               | 6    | 3,228             | 300           | 241              | 323                | Yes                        |  |
| Bliss Ultra Lounge                   | 7    | 3,465             | 322           | 57               | 250                | Yes                        |  |
| Syd Norman's Pour House              | 8    | 3,056             | 284           | 127              | 152                | Yes                        |  |
| Syd Norman's Pour House (Waterfront) | 8    | 988               | 92            | 38               | 46                 | Charter Only               |  |
| Humidor Cigar Lounge                 | 8    | 484               | 45            | 15               | 18                 | Charter Only               |  |
| Skyy® Vodka Ice Bar                  | 8    | 516               | 48            | Not Applicable   | 25                 | Yes                        |  |
| Sugarcane Mojito Bar                 | 8    | 2,518             | 234           | 42               | 50                 | Charter Only               |  |
| Sugarcane Mojito Bar (Waterfront)    | 8    | 988               | 92            | 29               | 35                 | Charter Only               |  |
| Sunset Bar                           | 8    | 2,367             | 220           | 55               | 150                | Charter Only               |  |