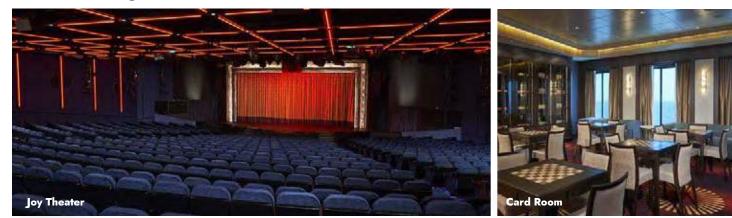

#### 40 NORWEGIAN ENCORE - UNIQUE EVENT SPACES

| CONVENTIONAL MEETING SPACES |       |                   |               |                  |                    |                            |  |
|-----------------------------|-------|-------------------|---------------|------------------|--------------------|----------------------------|--|
| VENUE NAME                  | DECK  | ROOM SIZE SQ. FT. | ROOM SIZE SQM | SEATING CAPACITY | RECEPTION CAPACITY | PRIVATE GROUP AVAILABILITY |  |
| Encore Theater              | 6 & 7 | 13,412            | 1,246         | 877              | 877*               | Yes                        |  |
| Meeting Room #1             | 6     | 366               | 34            | 18               | 22                 | Yes                        |  |
| Meeting Room #2             | 6     | 248               | 23            | 15               | 18                 | Yes                        |  |
| Library & Card Room         | 6     | 484               | 45            | 20               | 24                 | Charter Only               |  |

#### CONVENTIONAL MEETING SPACES SEATING CAPACITY RECEPTION CAPACITY ----

| VENUE NAME              | DECK | KOOM 312E 3Q. FT. | KOOM SIZE SQM | SEATING CAPACITY | RECEPTION CAPACITY | PRIVATE GROUP AVAILABILITT |
|-------------------------|------|-------------------|---------------|------------------|--------------------|----------------------------|
| Getaway Theater         | 6, 7 | 12,917            | 1,200         | 787              | 787*               | Yes                        |
| Meeting Room - Atlantic | 6    | 256               | 24            | 20               | 26                 | Yes                        |
| Meeting Room - Pacific  | 6    | 368               | 34            | 20               | 37                 | Yes                        |
| Card Room               | 6    | 464               | 43            | 20               | 46                 | Yes                        |