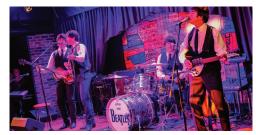

# The Cavern Club

Welcome to the legendary Liverpool club where The Beatles performed. Sit back with your favorite cocktail and get in the groove with a Beatles cover band.

# The Cavern Club

Welcome to the legendary Liverpool club where The Beatles performed. Sit back with your favorite cocktail and get in the groove with a Beatles cover band. Seating capacity: 81 Indoor; 47 The Waterfront. Reception capacity 153 Indoor; 54 Waterfront