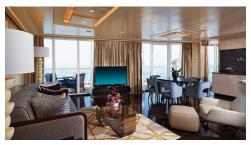

# ACCOMMODATIONS

The Haven Deluxe Owner's Suite

Club Balcony Suite

**Balcony Stateroom** 

**Oceanview Stateroom** 

Inside Stateroom

510

| THE HAVEN BY NORWEGIAN ®                                 | SQ. FT. | ACCOMMODATES | QUANTITY |
|----------------------------------------------------------|---------|--------------|----------|
| The Haven Deluxe Owner's Suite with Large Balcony (H2)   | 1,459   | 6            | 2        |
| The Haven 2-Bedroom Family Villa with Large Balcony (H5) | 622     | 6            | 13       |
| The Haven 2-Bedroom Family Villa with Balcony (H6)       | 538     | 6            | 11       |
| The Haven Spa Suite with Balcony (H9)                    | 430-433 | 2            | 6        |
| The Haven Aft-Facing Penthouse with Large Balcony (HB)   | 619-668 | 4            | 6        |
| The Haven Aft-Facing Penthouse with Balcony (HC)         | 571-595 | 4            | 8        |
| The Haven Courtyard Penthouse with Large Balcony (HE)    | 374-620 | 3            | 16       |
| The Haven Courtyard Penthouse with Balcony (HF)          | 324-536 | 3            | 8        |
| The Haven Forward-Facing Penthouse with Balcony (HG)     | 415-466 | 3-4          | 10       |