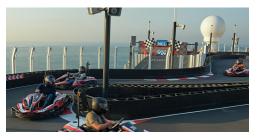

#### Bliss Speedway®

Zoom around hairpin turns at over 20 mph as you race for the checkered flag on a thrilling, two-level race track in the middle of the ocean.