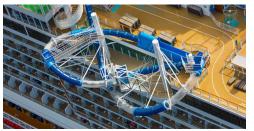

#### Bliss Speedway®

Zoom around hairpin turns at over 20 mph as you race for the checkered flag on a thrilling, two-level race track in the middle of the ocean.