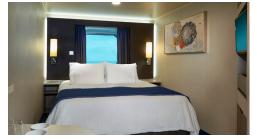

| STATEROOMS                                      | SQ. FT. | ACCOMMODATES | QUANTITY |
|-------------------------------------------------|---------|--------------|----------|
| Club Balcony Suite (M4, M6, M9, MA, MB, MC, MX) | 249-439 | 2-4          | 308      |
| Balcony (B1, B4, B6, B9, BA, BB, BF, BX)        | 214-367 | 2-4          | 1,088    |
| Oceanview (O4, O5, OA, OB, OX)                  | 135-372 | 2-5          | 111      |
| Inside (I4, IA, IB, IF, IX)                     | 135-362 | 2-4          | 374      |
| Studio (T1)                                     | 99      | 1            | 82       |