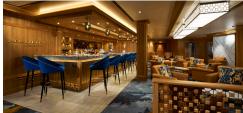

# Maltings Whiskey Bar

With a unique variety of international spirits and an impressive list of imported and domestic beers, you can sip your way around the world.

Seating capacity: 31; Reception capacity: 42

Maltings Whiskey Bar