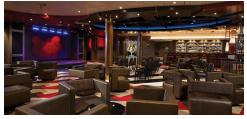

# Social Comedy & Night Club

Two guests walk into a bar, a comedy club and a night club. It's all one place, no joke. Laugh it up with stand-up comedians, then dance the night away when this space transforms into an ultra-cool dance club. Seating capacity: 107; Reception capacity: 157

Social Comedy & Night Club