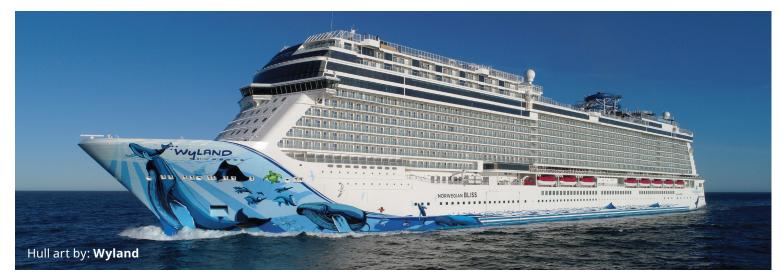

# NORWEGIAN BLISS

Refurbished: 2021 • Built: 2018 • Gross Tonnage: 168,028 • Guests (Double Occupancy): 4,004 • Overall Length: 1,094 feet • Max Beam: 136 feet • Crew: 1,716