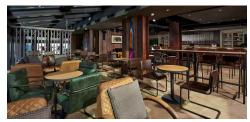

# The District Brew House

Settle in with your friends beside floor-to-ceiling windows and order one of more than 50 different bottled beers or any of the 24 draft beers on tap. Seating capacity: 104; Reception capacity: 113

The District Brew House