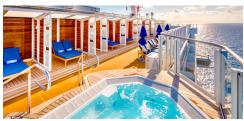

#### Spice H<sub>2</sub>O

Inspired by the renowned summer beach parties on the island of Ibiza, Spice H20 is an adults escape. By day, you can soak in hot tubs or sip cold cocktails from your reclined lounge chair. By night, it's a whole different beat. Let loose and dance beneath the stars! Seating capacity: 61; Reception capacity: 400