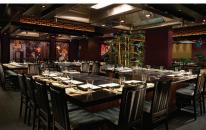

dinner and show delivers delicious Japanese cuisine prepared before your eyes. Seating capacity 96 (2,421 sq. ft.) (225 m<sup>2</sup>)

Teppanyaki