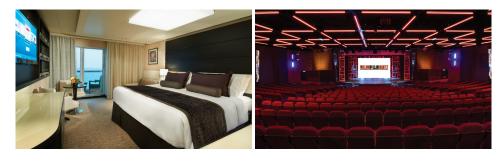

## MEETING ROOMS

Getaway Theater • Deck 6 - 7 Seating capacity: 784 (12,917 sq. ft.) (1,200 m<sup>2</sup>) Atlantic Meeting Room • Deck 6\*

Seating capacity: 20 (256 sq. ft.) (24 m<sup>2</sup>)

Pacific Meeting Room • Deck 6\* Seating capacity: 20 (368 sq. ft.) (34 m<sup>2</sup>)