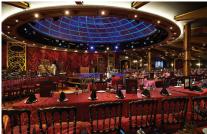

#### Bar 21

So close to the casino action, cheers and shouts, you'll feel like you're the one who is winning. Seating capacity 8 (1,506 sq. ft.) (140 m<sup>2</sup>)