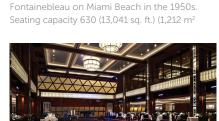

## MEETING ROOMS

Getaway Theater • Deck 6 - 7 Seating capacity: 784 (12,917 sq. ft.) (1,200 m<sup>2</sup>) Atlantic Meeting Room • Deck 6\*

Seating capacity: 20 (256 sq. ft.) (24 m<sup>2</sup>)

Pacific Meeting Room • Deck 6\* Seating capacity: 20 (368 sq. ft.) (34 m<sup>2</sup>)