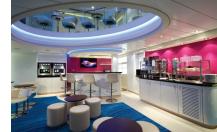

#### **SPECIALTY DINING OPTIONS**

Atrium Café with The Bake Shop Treats Serves coffees, espressos, cappuccinos, teas, pastries and cookies. Seating capacity 112 (5,219 sq. ft.) (485 m<sup>2</sup>)

#### Atrium Café & Bar

The openness of this grand space invites you to linger with coffee, tea or the beverage of your choice and enjoy the fun of our two-story Wii<sup>™</sup> screen. Seating capacity 112 (5,219 sq. ft.) (485 m<sup>2</sup>)