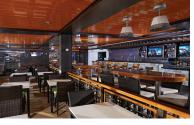

O'Sheehan's Neighborhood Bar & Grill Serving Irish and American classics 24/7 in a relaxed pub atmosphere. Seating capacity 267 (10,168 sq. ft.) (945 m<sup>2</sup>)

Illusionarium

You'll find 24/7 food and fun in a pub-like atmosphere at O'Sheehan's. The sport of people watching, darts and billiards are enhanced by open views of the two-story screen below. Seating capacity 267 (10,168 sq. ft.) (945 m<sup>2</sup>)

#### O'Sheehan's Neighborhood Bar & Grill

Be the center of attention or just be at the center

Seating capacity 74 (2,185 sq. ft.) (203 m<sup>2</sup>)