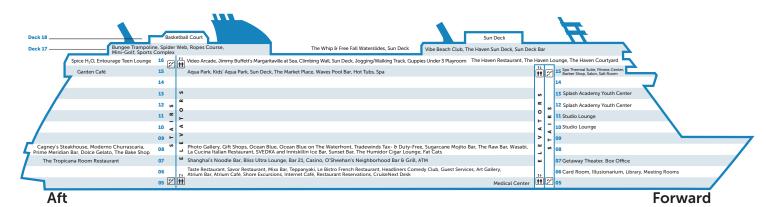

cts.



Illusionarium



Your sides will definitely ache after a night at Headliners Comedy Club thanks to the comedic stylings of Levity Entertainment Group, exclusively at sea on Norwegian Getaway. Employing over 300 artists nationwide, Levity is the largest producer of live comedy, creating tours and TV specials for the biggest names in the industry, including Daniel Tosh, Amy Shumer, Gabriel Iglesias, Jeff Dunham and more. Enjoy. Enjoy the hysterical musings of Levity's best and brightest with 12 hilarious shows per week. Hope your funny bone isn't that ticklish.



Headliners Comedy Club

#### Fat Cats Jazz & Blues Club

It's all about the ambience and the sound of live blues at Fat Cats. Sit indoors or outdoors on The Waterfront.



Fat Cats Jazz & Blues Club

# NORWEGIAN GETAWAY





Norwegian Getaway Built 2014 • Gross Tonnage: 145,655 • Guests (Double Occupancy): 3,963

#### THE HAVEN BY NORWEGIAN®

| The Haven Deluxe Owner's Suite with Large Balcony |  |  |
|---------------------------------------------------|--|--|
| The Haven Owner's Suite with Large Balcony        |  |  |
| The Haven 2-Bedroom Family Villa with Balcony     |  |  |
| The Haven Courtyard Penthouse with Balcony        |  |  |
| The Haven Aft-Facing Penthouse with Large Balcony |  |  |
| The Haven Forward-Facing Penthouse with Balcony   |  |  |
| The Haven Spa Suite with Balcony                  |  |  |
| STATEROOMS                                        |  |  |
| Mini-Suite                                        |  |  |
| Balcony                                           |  |  |
| Oceanview