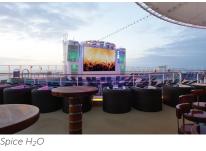

# Spice H<sub>2</sub>O

An adult-only venue that changes it up from day to night but always offers a spectacular escape. Seating capacity 48 (11,137 sq. ft.) (1,035 m<sup>2</sup>)