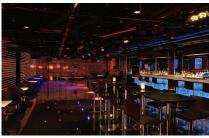

#### Bliss Ultra Lounge

Go clubbing till the wee hours where the glowing walls and bar intensify the energy. This is the place to see and be seen. Seating capacity 41 (3,465 sq. ft.) (322 m<sup>2</sup>)