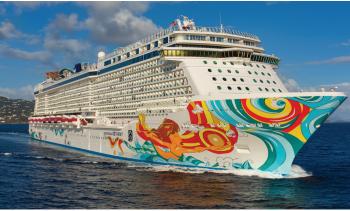

# NORWEGIAN GETAWAY

Norwegian Getaway Built 2014 • Gross Tonnage: 145,655 • Guests (Double Occupancy): 3,963

Norwegian Getaway takes a great cruise vacation to the next level. Indulge in three dedicated, chef-inspired seafood restaurants. Discover remarkable entertainment, including the Broadway shows Million Dollar Quartet and Burn the Floor. Splash around at the Aqua Park with Free Fall — the fastest waterslides at sea. Or take a walk on the Plank at the ropes course. All this so much more makes a cruise on Norwegian Getaway the ultimate vacation.