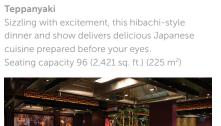

dinner and show delivers delicious Japanese cuisine prepared before your eyes. Seating capacity 96 (2,421 sq. ft.) (225 m<sup>2</sup>)

Teppanyaki