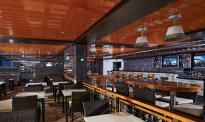

O'Sheehan's Neighborhood Bar & Grill Serving Irish and American classics 24/7 in a relaxed pub atmosphere. Seating capacity 267 (10,168 sq. ft.) (945 m<sup>2</sup>)

Illusionarium

You'll find 24/7 food and fun in a pub-like atmosphere at O'Sheehan's. The sport of people watching, darts and billiards are enhanced by open views of the two-story screen below. Seating capacity 267 (10,168 sq. ft.) (945 m<sup>2</sup>)