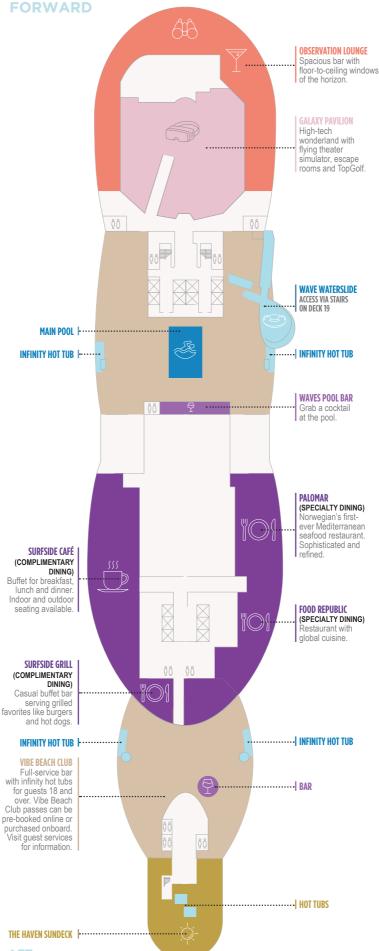

# **INSIDER TIPS: COMPLIMENTARY DINING**

Norwegian Prima takes dining to a whole new level, with plenty of complimentary restaurants.

- Indulge Food Hall (Deck 8): Dine around the world at our newest addition. Indoor and outdoor seating (including cabanas) Grab your food and go - eat in a cabana, at La Terrazza, or any of the other amazing outdoors spaces.
- > The Local (Deck 8): 24-hour classic pub eatery. Indoor and outdoor seating.
- Surfside Grill & Café (Deck 17): Our delicious buffet.
- The Commodore Room (Deck 6) & Hudson's (Deck 7): Take in spectacular views from either one of our main dining rooms.

#### OBSERVATION LOUNGE | DINING | POOL GALAXY PAVILION | VIBE BEACH CLUB

### INSIDER TIPS: POOLS & HOT TUBS

There are several places to soak up the sun and go for a dip on Norwegian Prima:

- 3 pools: Main Pool (Deck 17) and 2 infinity pools overlooking the ocean at Infinity Beach (Deck 8).
- +4 Infinity hot tubs (Deck 17) and Vibe Beach Club (Deck 17).
- · Kid's Aqua Park and our first Tidal Wave Waterslide (Deck 18).
- Daybeds surrounded by cooling pools at Infinity Beach (Deck 8).