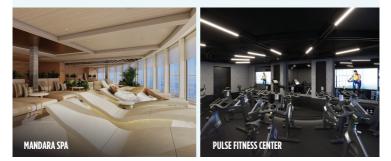

## ✓ INSIDER TIPS: SPA AND FITNESS CENTER ENTRANCE

The entrance to Mandara Spa is adjacent to the Forward Elevators. Pulse Fitness Center is accessible through guest stateroom corridors on Deck 16 at the front of the ship.