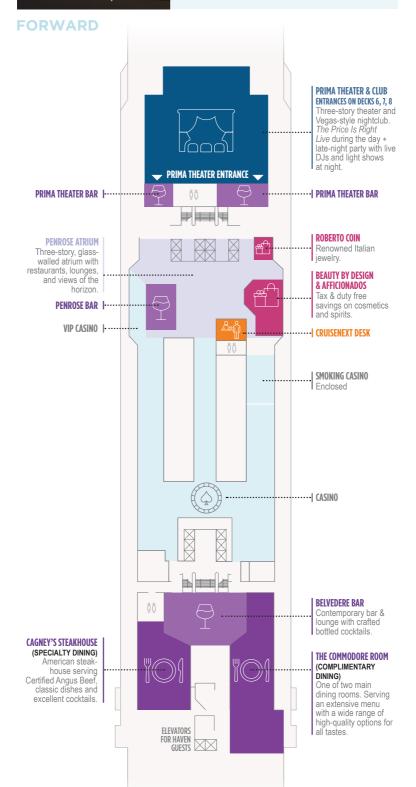

The Atrium is a great place to people-andhorizon-watch. Its three stories high and has glass walls offering unbelievable ocean views.

ENTERTAINMENT | DINING & BARS SHOPS | GUEST SERVICES

# **INSIDER TIPS: COMPLIMENTARY DINING**

Norwegian Prima takes dining to a whole new level, with plenty of complimentary restaurants.

- Indulge Food Hall (Deck 8): Dine around the world at our newest addition. Indoor and outdoor seating (including cabanas) Grab your food and go - eat in a cabana, at La Terrazza, or any of the other amazing outdoors spaces.
- > The Local (Deck 8): 24-hour classic pub eatery. Indoor and outdoor seating.
- Surfside Grill & Café (Deck 17): Our delicious buffet.
- The Commodore Room (Deck 6) & Hudson's (Deck 7): Take in spectacular views from either one of our main dining rooms.

You can also enjoy elevated dining experiences at our specialty restaurants, priced a la carte.

FORWARD