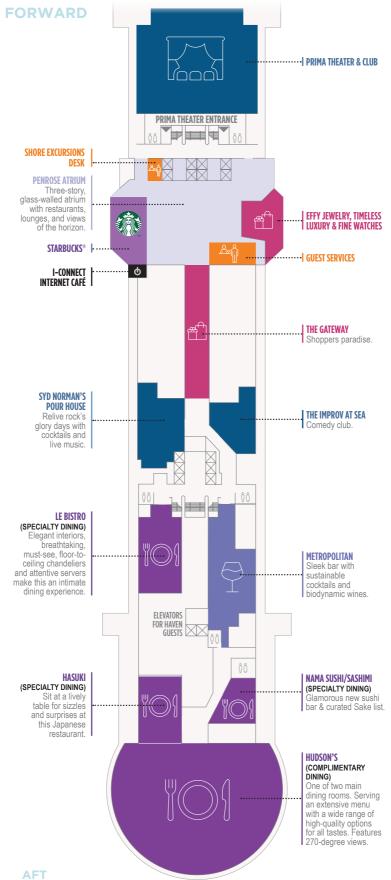

#### **MATCH** INSIDER TIPS: WHAT TO WATCH

All shows take place in the transformational Prima Theater and Club.

Catch The Price Is Right Live during the day, shows like Summer: The Donna Summer Musical at night, and parties with live DJs for late-night.

The Atrium is a great place to people-andhorizon-watch. Its three stories high and has glass walls offering unbelievable ocean views.

ENTERTAINMENT | DINING & BARS SHOPS | GUEST SERVICES

# **INSIDER TIPS: COMPLIMENTARY DINING**

Norwegian Prima takes dining to a whole new level, with plenty of complimentary restaurants.

- Indulge Food Hall (Deck 8): Dine around the world at our newest addition. Indoor and outdoor seating (including cabanas) Grab your food and go - eat in a cabana, at La Terrazza, or any of the other amazing outdoors spaces.
- > The Local (Deck 8): 24-hour classic pub eatery. Indoor and outdoor seating.
- Surfside Grill & Café (Deck 17): Our delicious buffet.
- The Commodore Room (Deck 6) & Hudson's (Deck 7): Take in spectacular views from either one of our main dining rooms.

You can also enjoy elevated dining experiences at our specialty restaurants, priced a la carte.

FORWARD