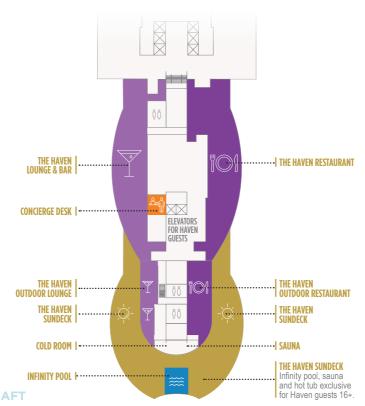

### INSIDER TIPS: POOLS & HOT TUBS

There are several places to soak up the sun and go for a dip on Norwegian Prima:

- 3 pools: Main Pool (Deck 17) and 2 infinity pools overlooking the ocean at Infinity Beach (Deck 8).
- +4 Infinity hot tubs (Deck 17) and Vibe Beach Club (Deck 17).
- · Kid's Aqua Park and our first Tidal Wave Waterslide (Deck 18).
- Daybeds surrounded by cooling pools at Infinity Beach (Deck 8).