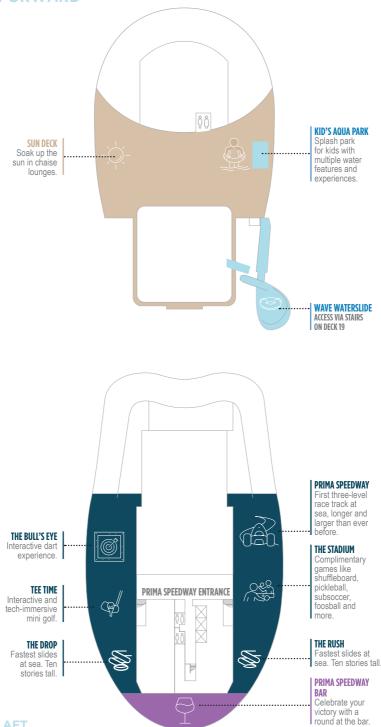

### INSIDER TIPS: POOLS & HOT TUBS

There are several places to soak up the sun and go for a dip on Norwegian Prima:

- 3 pools: Main Pool (Deck 17) and 2 infinity pools overlooking the ocean at Infinity Beach (Deck 8).
- +4 Infinity hot tubs (Deck 17) and Vibe Beach Club (Deck 17).
- · Kid's Aqua Park and our first Tidal Wave Waterslide (Deck 18).
- Daybeds surrounded by cooling pools at Infinity Beach (Deck 8).