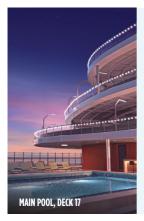

### INSIDER TIPS: POOLS & HOT TUBS

There are several places to soak up the sun and go for a dip on Norwegian Prima:

- 3 pools: Main Pool (Deck 17) and 2 infinity pools overlooking the ocean at Infinity Beach (Deck 8).
- +4 Infinity hot tubs (Deck 17) and Vibe Beach Club (Deck 17).
- · Kid's Aqua Park and our first Tidal Wave Waterslide (Deck 18).
- Daybeds surrounded by cooling pools at Infinity Beach (Deck 8).