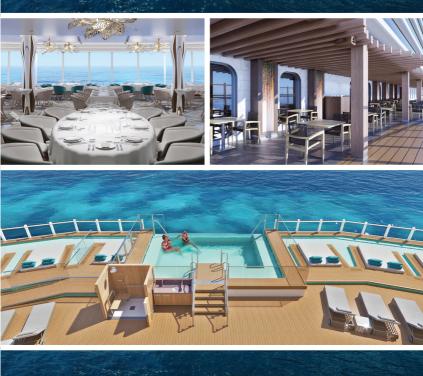

# **INSIDER TIPS: COMPLIMENTARY DINING**

Norwegian Prima takes dining to a whole new level, with plenty of complimentary restaurants.

- Indulge Food Hall (Deck 8): Dine around the world at our newest addition. Indoor and outdoor seating (including cabanas) Grab your food and go - eat in a cabana, at La Terrazza, or any of the other amazing outdoors spaces.
- > The Local (Deck 8): 24-hour classic pub eatery. Indoor and outdoor seating.
- Surfside Grill & Café (Deck 17): Our delicious buffet.
- The Commodore Room (Deck 6) & Hudson's (Deck 7): Take in spectacular views from either one of our main dining rooms.

### INSIDER TIPS: POOLS & HOT TUBS

There are several places to soak up the sun and go for a dip on Norwegian Prima:

- 3 pools: Main Pool (Deck 17) and 2 infinity pools overlooking the ocean at Infinity Beach (Deck 8).
- +4 Infinity hot tubs (Deck 17) and Vibe Beach Club (Deck 17).
- · Kid's Aqua Park and our first Tidal Wave Waterslide (Deck 18).
- Daybeds surrounded by cooling pools at Infinity Beach (Deck 8).