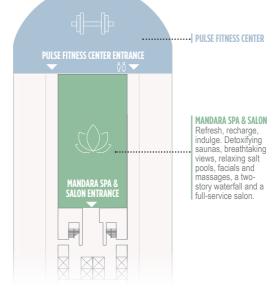

## ✓ INSIDER TIPS: SPA AND FITNESS CENTER ENTRANCE

The entrance to Mandara Spa is adjacent to the Forward Elevators. Pulse Fitness Center is accessible through guest stateroom corridors on Deck 16 at the front of the ship.