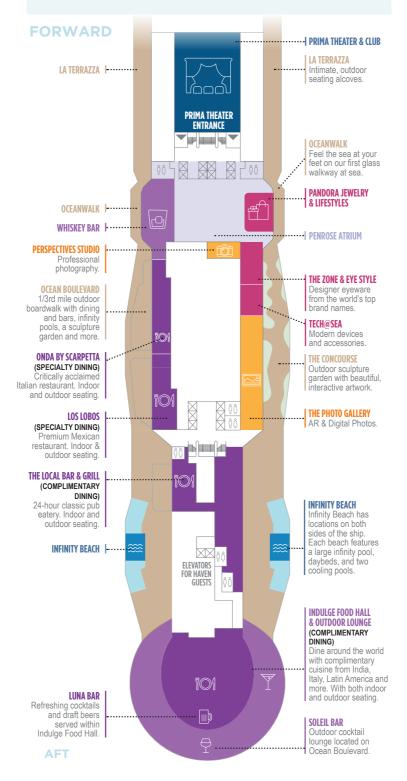

# **INSIDER TIPS: COMPLIMENTARY DINING**

Norwegian Prima takes dining to a whole new level, with plenty of complimentary restaurants.

- Indulge Food Hall (Deck 8): Dine around the world at our newest addition. Indoor and outdoor seating (including cabanas) Grab your food and go - eat in a cabana, at La Terrazza, or any of the other amazing outdoors spaces.
- > The Local (Deck 8): 24-hour classic pub eatery. Indoor and outdoor seating.
- Surfside Grill & Café (Deck 17): Our delicious buffet.
- The Commodore Room (Deck 6) & Hudson's (Deck 7): Take in spectacular views from either one of our main dining rooms.

### INSIDER TIPS: POOLS & HOT TUBS

There are several places to soak up the sun and go for a dip on Norwegian Prima:

- 3 pools: Main Pool (Deck 17) and 2 infinity pools overlooking the ocean at Infinity Beach (Deck 8).
- +4 Infinity hot tubs (Deck 17) and Vibe Beach Club (Deck 17).
- · Kid's Aqua Park and our first Tidal Wave Waterslide (Deck 18).
- Daybeds surrounded by cooling pools at Infinity Beach (Deck 8).