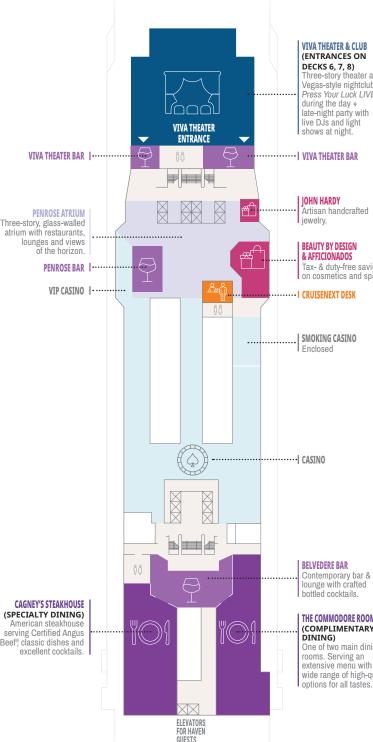

DEC ENTERTAINMENT | DINING & BARS | CASINO 6

## **INSIDER TIP: WHAT TO WATCH**

All shows take place in the transformational Viva Theater and Club.

Catch Press Your Luck LIVE during the day, shows like Beetlejuice The Musical at night and parties with live DJs for late night.

**The Atrium** is a great place to people-and-horizon watch. It's three stories high and has glass walls offering unbelievable ocean views.

### **FORWARD**

temporary bar &

THE COMMODORE ROOM (COMPLIMENTARY One of two main dining ooms. Serving an extensive menu with a vide range of high-quality

### **⊘** INSIDER TIP: COMPLIMENTARY DINING

### Norwegian Viva takes dining to a whole new level, with plenty of complimentary restaurants.

- Indulge Food Hall (Deck 8): Dine around the world at our newest addition.