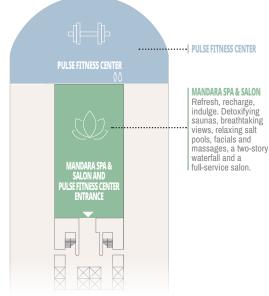

### SPA | FITNESS | THE HAVEN

17

### ✓ INSIDER TIP: SPA AND FITNESS CENTER ENTRANCE

The Thermal Suite and Pulse Fitness Center is accessible behind the spa reception desk.