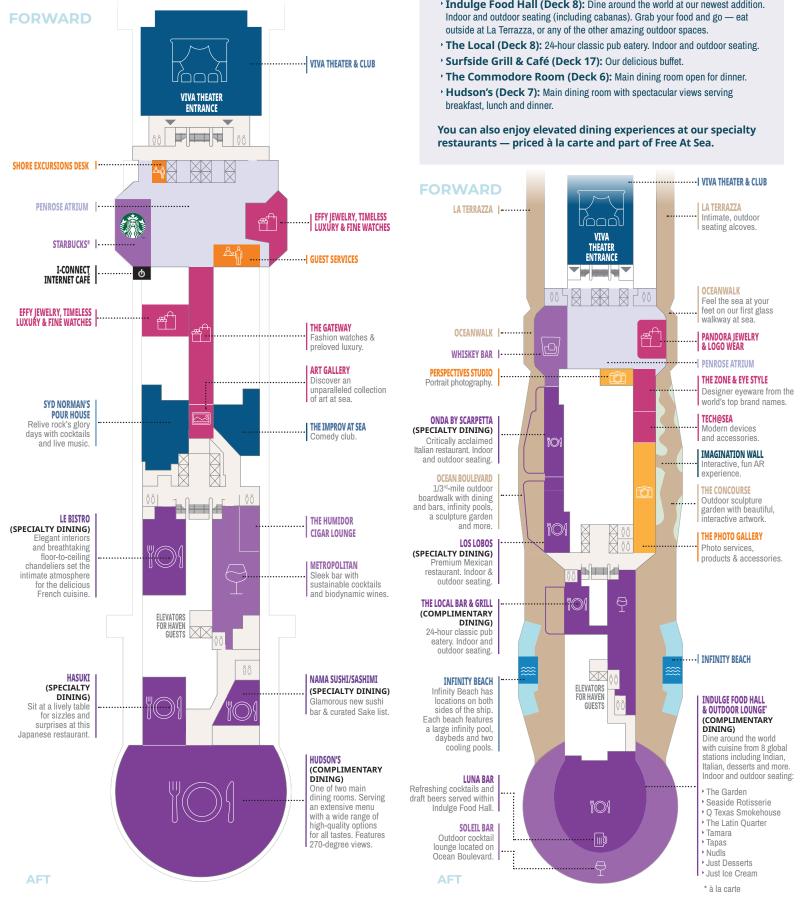

### **FORWARD**

With Norwegian's Free At Sea — which includes Free Specialty Dining, Free Unlimited Open Bar and more — you can indulge at any of our onboard specialty restaurants and unique bars and lounges.

### **⊘** INSIDER TIP: COMPLIMENTARY DINING

### Norwegian Viva takes dining to a whole new level, with plenty of complimentary restaurants.

- Indulge Food Hall (Deck 8): Dine around the world at our newest addition.