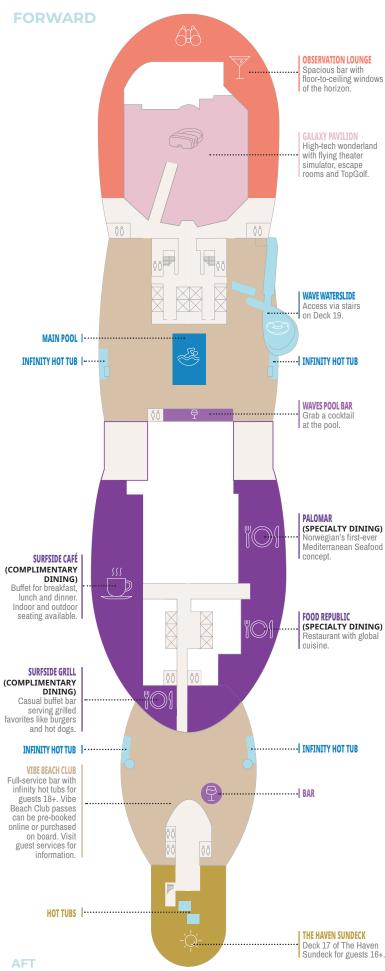

### **FORWARD**

# MAIN POOL, DECK 17

18

## **⊘** INSIDER TIP: POOLS & HOT TUBS

There are several places to soak up the sun and go for a dip on Norwegian Viva:

- 3 pools: Main Pool (Deck 17) and 2 infinity pools overlooking the ocean at Infinity Beach (Deck 8). + 4 infinity hot tubs (Deck 17) and Vibe Beach Club (Deck 17).
- Kids' Aqua Park and our first Tidal Wave Waterslide (Deck 18).
- Daybeds surrounded by cooling pools at Infinity Beach (Deck 8).