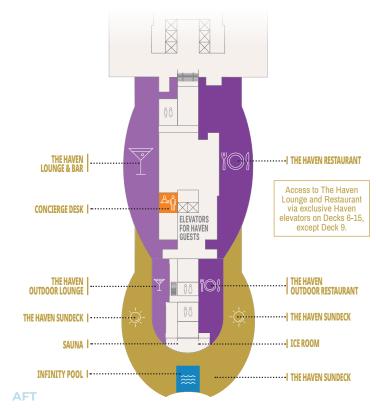

### SPA | FITNESS | THE HAVEN

17

### **OBSERVATION LOUNGE | DINING | POOL** GALAXY PAVILION | VIBE BEACH CLUB

### **FORWARD**



### ✓ INSIDER TIP: SPA AND FITNESS CENTER ENTRANCE

The Thermal Suite and Pulse Fitness Center is accessible behind the spa reception desk.







# MAIN POOL, DECK 17

18

## **⊘** INSIDER TIP: POOLS & HOT TUBS

There are several places to soak up the sun and go for a dip on Norwegian Viva:

- 3 pools: Main Pool (Deck 17) and 2 infinity pools overlooking the ocean at Infinity Beach (Deck 8). + 4 infinity hot tubs (Deck 17) and Vibe Beach Club (Deck 17).
- Kids' Aqua Park and our first Tidal Wave Waterslide (Deck 18).
- Daybeds surrounded by cooling pools at Infinity Beach (Deck 8).



AFT ©2023 NCL CORPORATION LTD. SHIPS' REGISTRY: BAHAMAS AND USA. 859766 06/23

mentary

# • ALL-NEW • NORWEGIAN

# GET TO KNOW THIS AMAZING NEW SHIP









### **DISCOVER NORWEGIAN VIVA**

Welcome aboard the all-new Norwegian Viva, the next stunning ship in the brand-new Prima Class that was designed for you to live life to the fullest. Discover