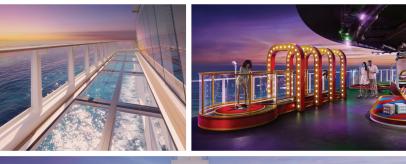

## **⊘** INSIDER TIP: POOLS & HOT TUBS

There are several places to soak up the sun and go for a dip on Norwegian Viva:

- 3 pools: Main Pool (Deck 17) and 2 infinity pools overlooking the ocean at Infinity Beach (Deck 8). + 4 infinity hot tubs (Deck 17) and Vibe Beach Club (Deck 17).
- Kids' Aqua Park and our first Tidal Wave Waterslide (Deck 18).
- Daybeds surrounded by cooling pools at Infinity Beach (Deck 8).