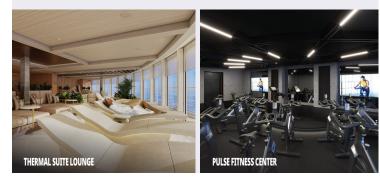

### SPA | FITNESS | THE HAVEN

17

### ✓ INSIDER TIP: SPA AND FITNESS CENTER ENTRANCE

The Thermal Suite and Pulse Fitness Center is accessible behind the spa reception desk.