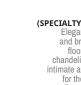

### **FORWARD**

temporary bar &

THE COMMODORE ROOM (COMPLIMENTARY One of two main dining ooms. Serving an extensive menu with a vide range of high-quality

### **⊘** INSIDER TIP: COMPLIMENTARY DINING

### Norwegian Viva takes dining to a whole new level, with plenty of complimentary restaurants.

- Indulge Food Hall (Deck 8): Dine around the world at our newest addition.