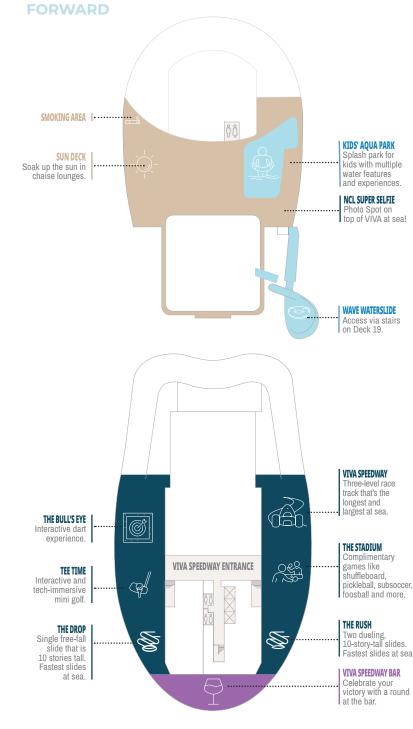

### **FORWARD**

## **⊘** INSIDER TIP: POOLS & HOT TUBS

There are several places to soak up the sun and go for a dip on Norwegian Viva:

- 3 pools: Main Pool (Deck 17) and 2 infinity pools overlooking the ocean at Infinity Beach (Deck 8). + 4 infinity hot tubs (Deck 17) and Vibe Beach Club (Deck 17).
- Kids' Aqua Park and our first Tidal Wave Waterslide (Deck 18).
- Daybeds surrounded by cooling pools at Infinity Beach (Deck 8).